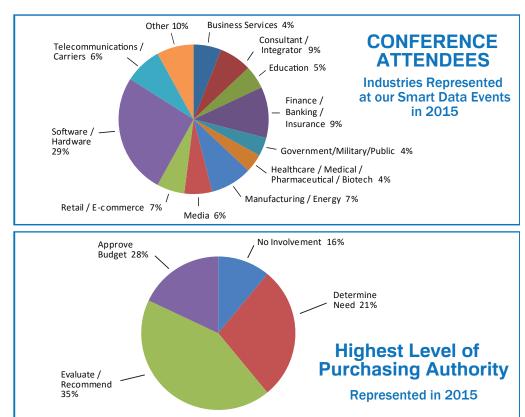

#### Who Will Attend?

- 84% of attendees at the Smart Data Conference have direct involvement in technology acquisition decisions (identifying, evaluating and/or recommending solutions). 28% have direct budget approval and buying authority.
- 57% of conference attendees are from outside of Silicon Valley. Strong presence from Financial, Telecom, Media, Healthcare, Energy, Insurance and Government sectors.
- 39% of conference attendees have IT budgets over \$10 million.