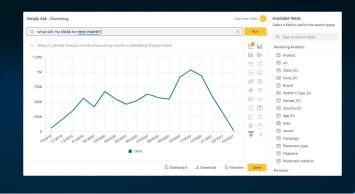

### <u>Exploration</u>

- <u>Filter</u> & <u>drill</u>: change scope
- <u>Suggestions</u>: related fields and analyses
- <u>Natural language query</u>: ask questions in plain text