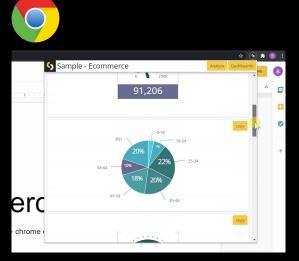

#### Sisense Google Chrome Extension

Copy static visualizations to your clipboard and infuse them anywhere you work to add context to every situation

Ask questions right within the Chrome Extension using Sisense NLQ capabilities