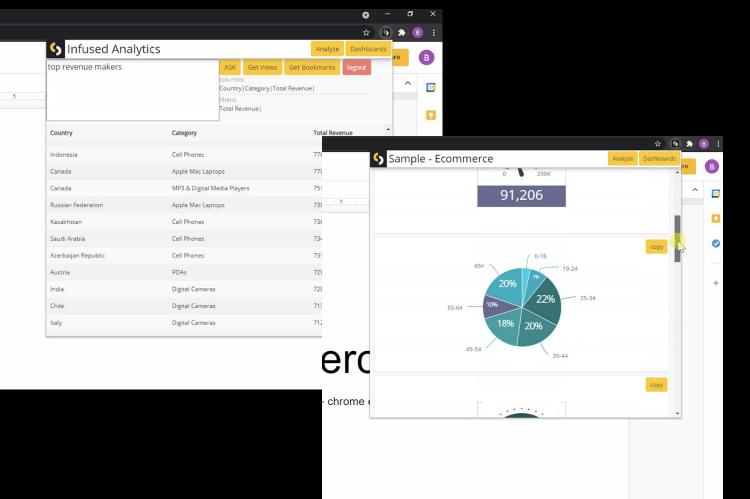

#### Sisense Google Chrome Extension

Copy static visualizations to your clipboard and infuse them anywhere you work to add context to every situation

Ask questions right within the Chrome Extension using Sisense NLQ capabilities