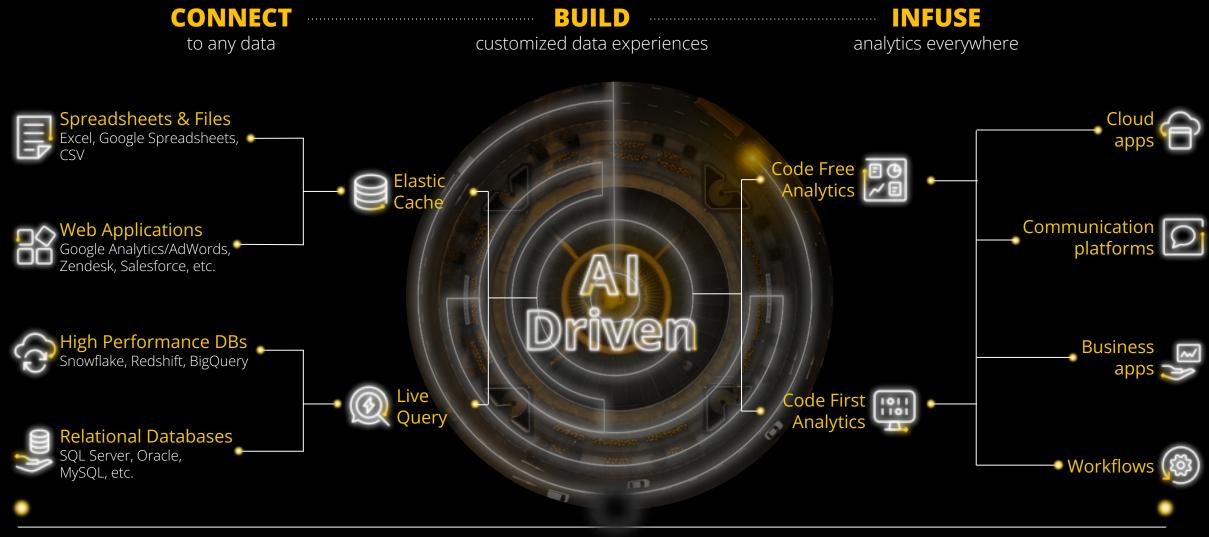

### Sisense Fusion Platform

### Infuse Requirements

Dashboards Reporting ETL Alerting Advanced Analytics Collaboration AI / ML Natural Language **Cloud Integration** Governance **Embedded Analytics** 