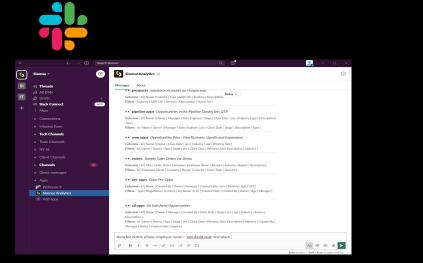

#### **Sisense Infusion for Slack**

Leverage Al-driven analytics to type a question and get answers without ever leaving Slack

Ask, explore and take next-step actions directly from any inquiry

Incorporate alerting capabilities into your workflow to be notified of any business change