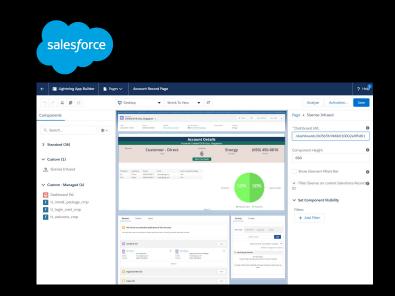

**Sisense Infusion for Salesforce** 

Connect cloud, on-premise and in-app data together for the ultimate 360 degree view of customers

Analyze, explore and take next-step actions directly from any custom widget

Infuse unique, interactive analytics anywhere in Salesforce for the right intelligence at the right time