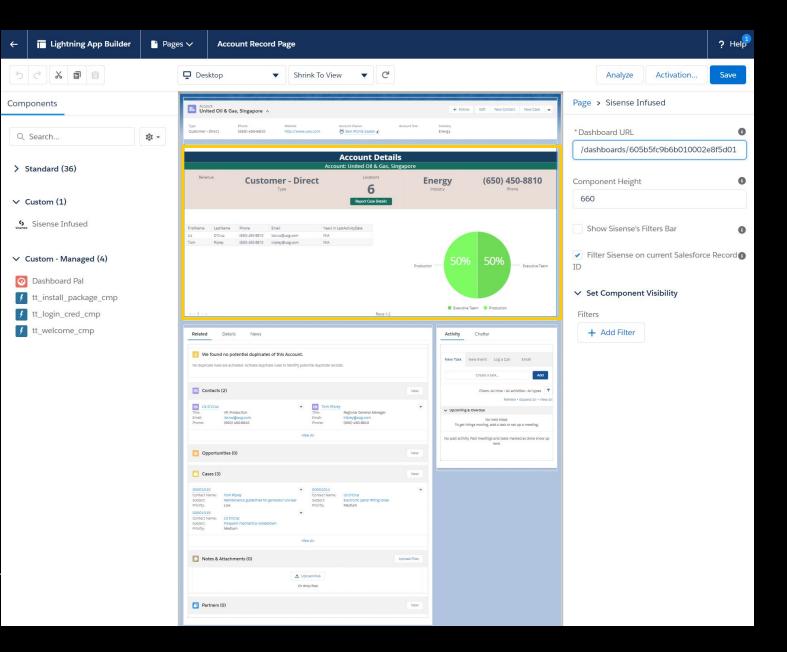

**Sisense Infusion for Salesforce** 

Connect cloud, on-premise and in-app data together for the ultimate 360 degree view of customers

Analyze, explore and take next-step actions directly from any custom widget

Infuse unique, interactive analytics anywhere in Salesforce for the right intelligence at the right time