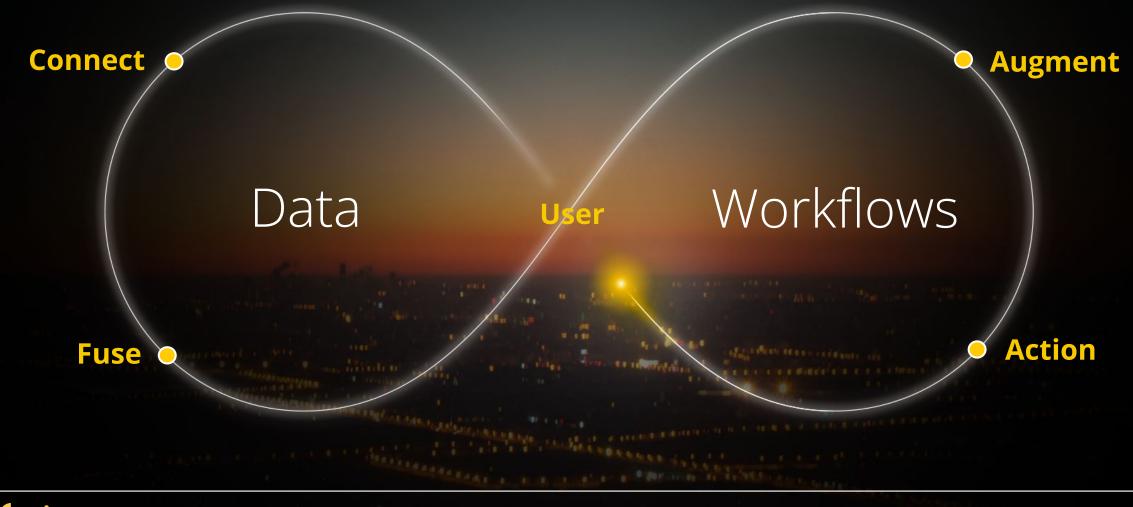

### The Dashboard Adoption Paradox

A mindset in which an organization believes that a data driven culture can be achieved solely through the perfection of its dashboards and analytics.

A failure to acknowledge the human component of an analytical workflow.

### Escape The Paradox