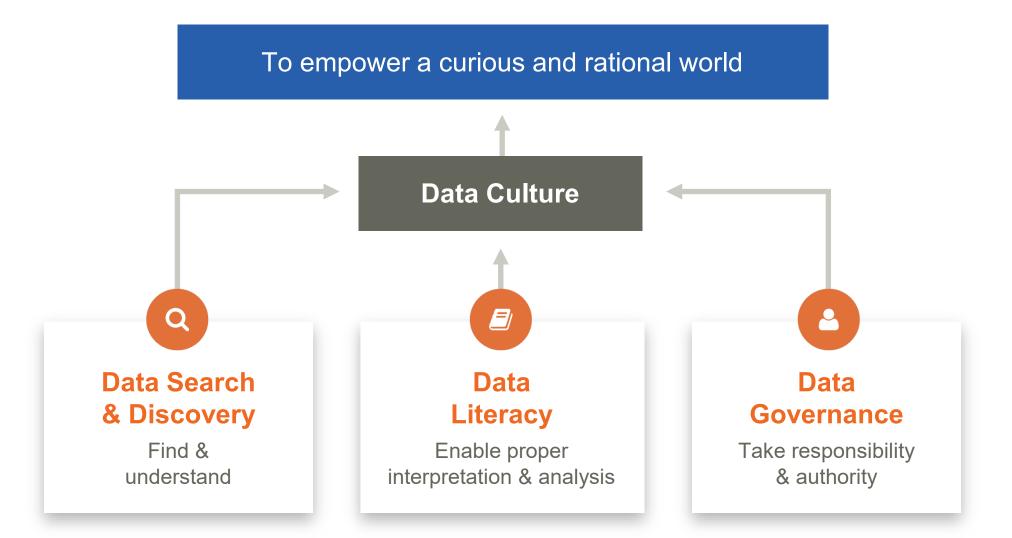

#### The Alation Vision

### What is Data Intelligence?

#### An organization's ability to deliver the

- right data to the
- right person at the
- right **time** for the
- right **purpose** in the
- right medium/context.

A data intelligence system learns and manages the who, what, when, where, why and how of data.