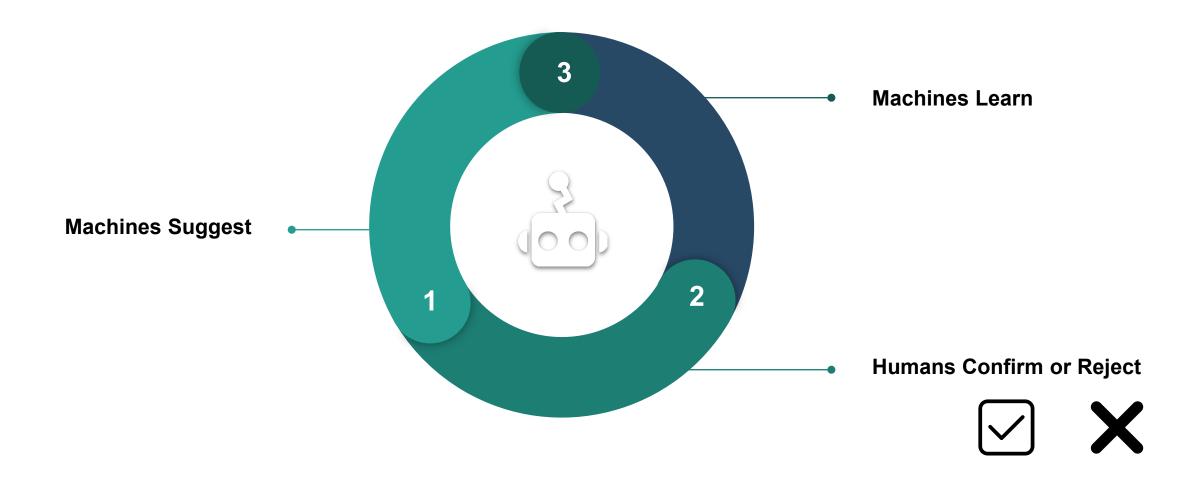

in the
- right medium/context.

A data intelligence system learns and manages the who, what, when, where, why and how of data.



## What is a Data Catalog?

- A repository of metadata on information sources across an organization
  - Search & discovery
  - Data governance & curation
  - Collaboration & analysis
- Catalogs a broad range of information assets
  - Data sets, tables, articles, reports, queries, visualizations, conversations
- Includes common functionality such as:







### Universal Connectivity to Data Sources





## Data Analysts and Scientists





## Data Engineers and DataOps





How much do people use this data?



#### **Business Users**

How do I get updated data quickly?





#### Process for Automation and Human-Guided ML





## Human Guided Machine Learning





#### Lexicon Translates Technical to Business Terms



Making it easier for everyone to find and understand data



## **Query Log Processing**





## Demo



#### Resources

Alation, Inc.

https://www.alation.com/

What is a Machine Learning Data Catalog?

https://www.alation.com/blog/machine-learning-data-catalog/

Alation "Data Radicals" Podcast with Satyen Sangani, Alation CEO

https://www.alation.com/podcast/

revAlation 2023 User Conferences

https://revalation.alation.com/



# Q&A