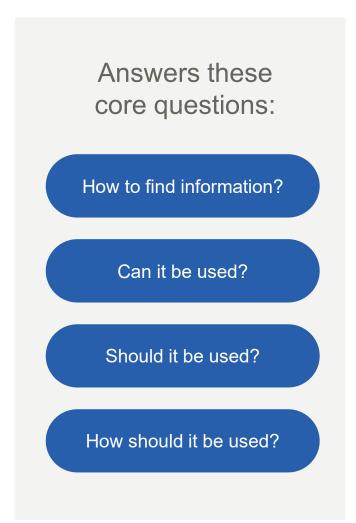

## What is a Data Catalog?

- A repository of metadata on information sources across an organization
  - Search & discovery
  - Data governance & curation
  - Collaboration & analysis
- Catalogs a broad range of information assets
  - Data sets, tables, articles, reports, queries, visualizations, conversations
- Includes common functionality such as: