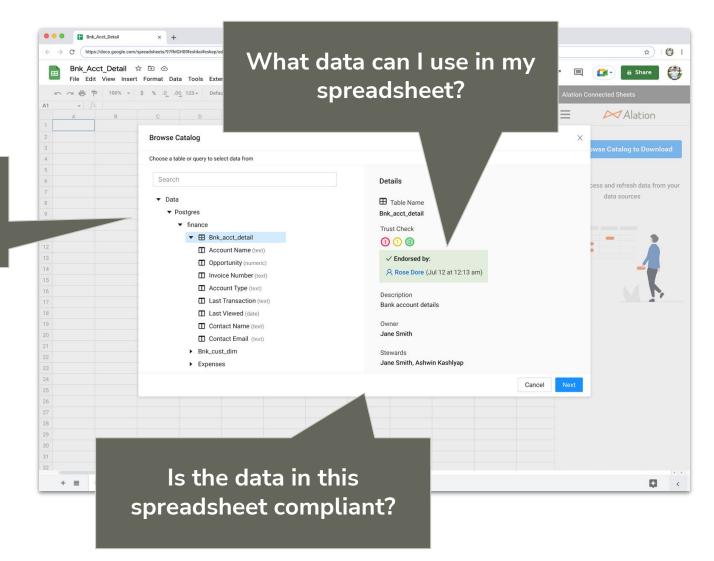

the

- right data to the
- right person at the
- right **time** for the
- right **purpose** in the
- right medium/context.

A data intelligence system learns and manages the who, what, when, where, why and how of data.



## What is a Data Catalog?

- A repository of metadata on information sources across an organization
  - Search & discovery
  - Data governance & curation
  - Collaboration & analysis
- Catalogs a broad range of information assets
  - Data sets, tables, articles, reports, queries, visualizations, conversations
- Includes common functionality such as:







### Universal Connectivity to Data Sources





## Data Analysts and Scientists





## Data Engineers and DataOps





How much do people use this data?



#### **Business Users**

How do I get updated data quickly?





#### Process for Automation and Human-Guided ML





## Human Guided Machine Learning





#### Lexicon Translates Technical to Business Terms



Making it easier for everyone to find and understand data



## **Query Log Processing**





## Demo



#### Resources

Alation, Inc.

https://www.alation.com/

What is a Machine Learning Data Catalog?

https://www.alation.com/blog/machine-learning-data-catalog/

Alation "Data Radicals" Podcast with Satyen Sangani, Alation CEO

https://www.alation.com/podcast/

revAlation 2023 User Conferences

https://revalation.alation.com/



# Q&A