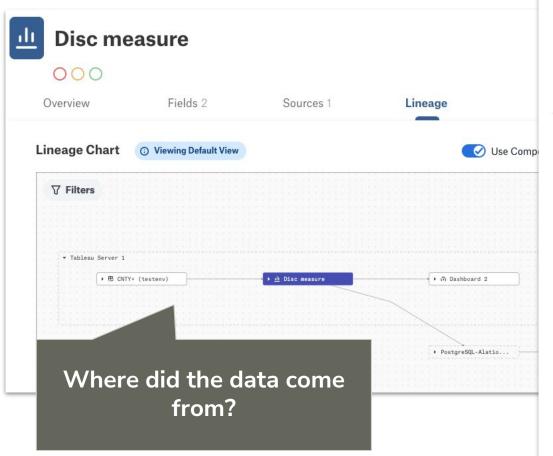

### The Alation Vision





### What is Data Intelligence?

#### An organization's ability to deliver the

- right data to the
- right person at the
- right **time** for the
- right **purpose** in the
- right medium/context.

A data intelligence system learns and manages the who, what, when, where, why and how of data.



## What is a Data Catalog?

- A repository of metadata on information sources across an organization
  - Search & discovery
  - Data governance & curation
  - Collaboration & analysis
- Catalogs a broad range of information assets
  - Data sets, tables, articles, reports, queries, visualizations, conversations
- Includes common functionality such as:







### Universal Connectivity to Data Sources





## Data Analysts and Scientists





## Data Engineers and DataOps





How much do people use this data?



#### **Business Users**

How do I get updated data quickly?





#### Process for Automation and Human-Guided ML





## Human Guided Machine Learning





#### Lexicon Translates Technical to Business Terms



Making it easier for everyone to find and understand data



## **Query Log Processing**





## Demo



#### Resources

Alation, Inc.

https://www.alation.com/

What is a Machine Learning Data Catalog?

https://www.alation.com/blog/machine-learning-data-catalog/

Alation "Data Radicals" Podcast with Satyen Sangani, Alation CEO

https://www.alation.com/podcast/

revAlation 2023 User Conferences

https://revalation.alation.com/



# Q&A