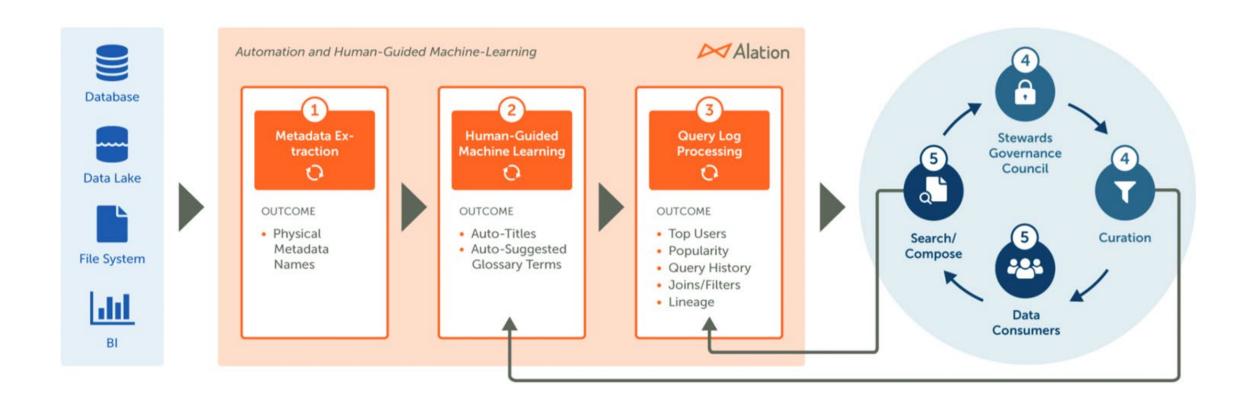

#### Process for Automation and Human-Guided ML

## Human Guided Machine Learning

## **Query Log Processing**