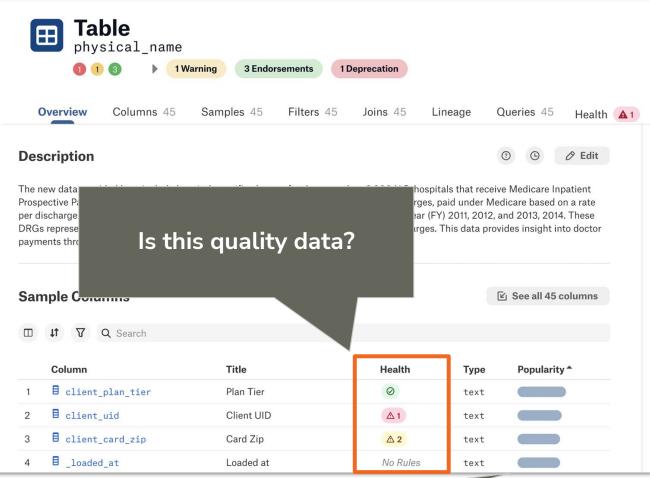

# The Alation Vision





### What is Data Intelligence?

#### An organization's ability to deliver the

- right data to the
- right person at the
- right **time** for the
- right **purpose** in the
- right medium/context.

A data intelligence system learns and manages the who, what, when, where, why and how of data.



## What is a Data Catalog?

- A repository of metadata on information sources across an organization
  - Search & discovery
  - Data governance & curation
  - Collaboration & analysis
- Catalogs a broad range of information assets
  - Data sets, tables, articles, reports, queries, visualizations, conversations
- Includes common functionality such as:







### Universal Connectivity to Data Sources





## Data Analysts and Scientists





## Data Engineers and DataOps





How much do people use this data?



#### **Business Users**

How do I get updated data quickly?





#### Process for Automation and Human-Guided ML





## Human Guided Machine Learning





#### Lexicon Translates Technical to Business Terms



Making it easier for everyone to find and understand data



## **Query Log Processing**





## Demo



#### Resources

Alation, Inc.

https://www.alation.com/

What is a Machine Learning Data Catalog?

https://www.alation.com/blog/machine-learning-data-catalog/

Alation "Data Radicals" Podcast with Satyen Sangani, Alation CEO

https://www.alation.com/podcast/

revAlation 2023 User Conferences

https://revalation.alation.com/



# Q&A