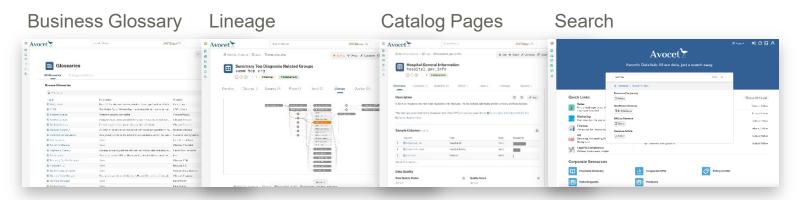

## What is a Data Catalog?

- A repository of metadata on information sources across an organization
  - Search & discovery
  - Data governance & curation
  - Collaboration & analysis
- Catalogs a broad range of information assets
  - Data sets, tables, articles, reports, queries, visualizations, conversations
- Includes common functionality such as: