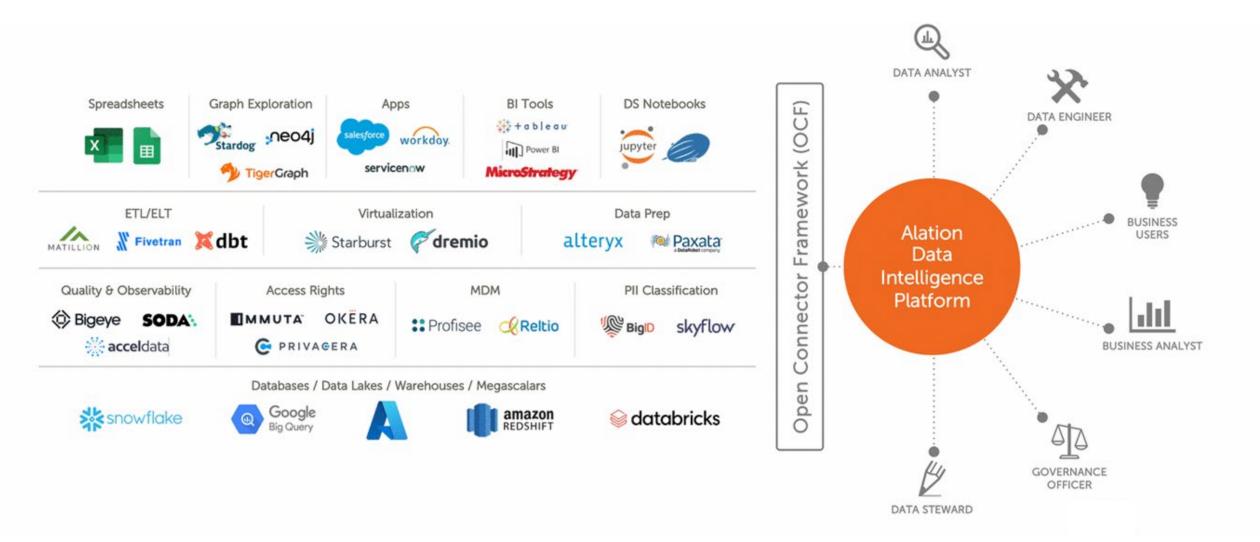

### Universal Connectivity to Data Sources

## Data Analysts and Scientists

## Data Engineers and DataOps

How much do people use this data?

#### **Business Users**

How do I get updated data quickly?