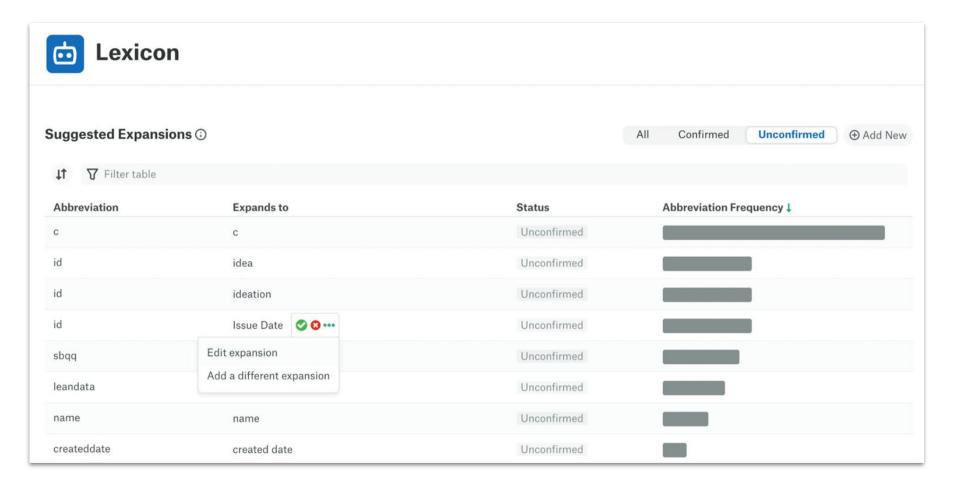

#### Lexicon Translates Technical to Business Terms

Making it easier for everyone to find and understand data