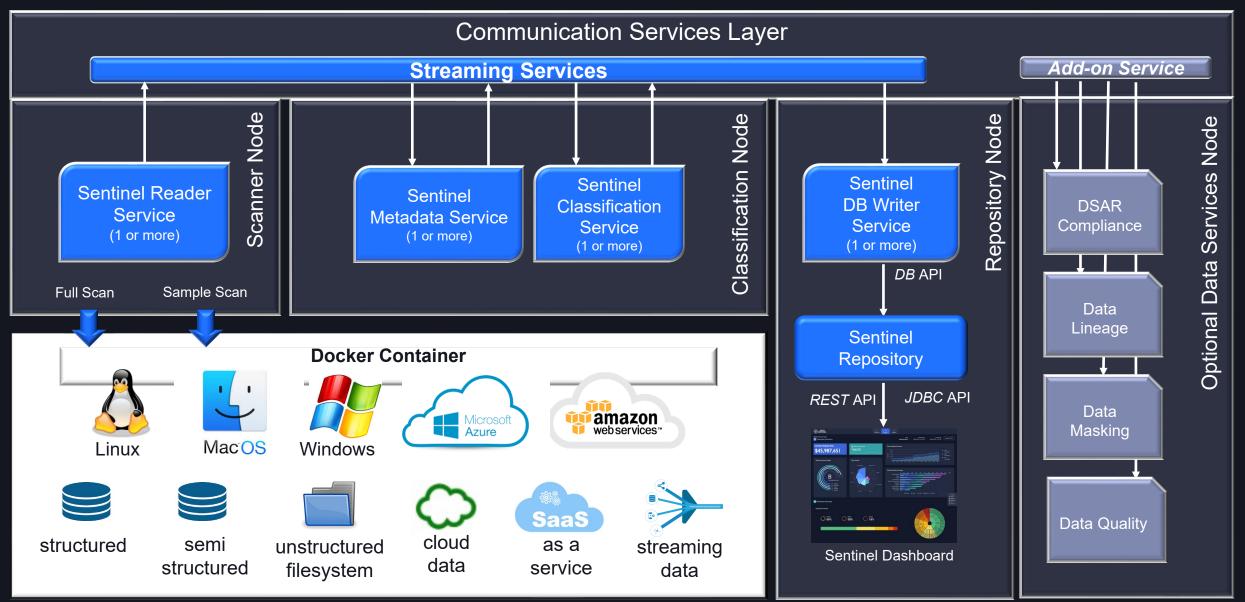

## **Data Sentinel Architecture**

Streaming Platform, Decoupled Scanning, All Data & Extreme Scale