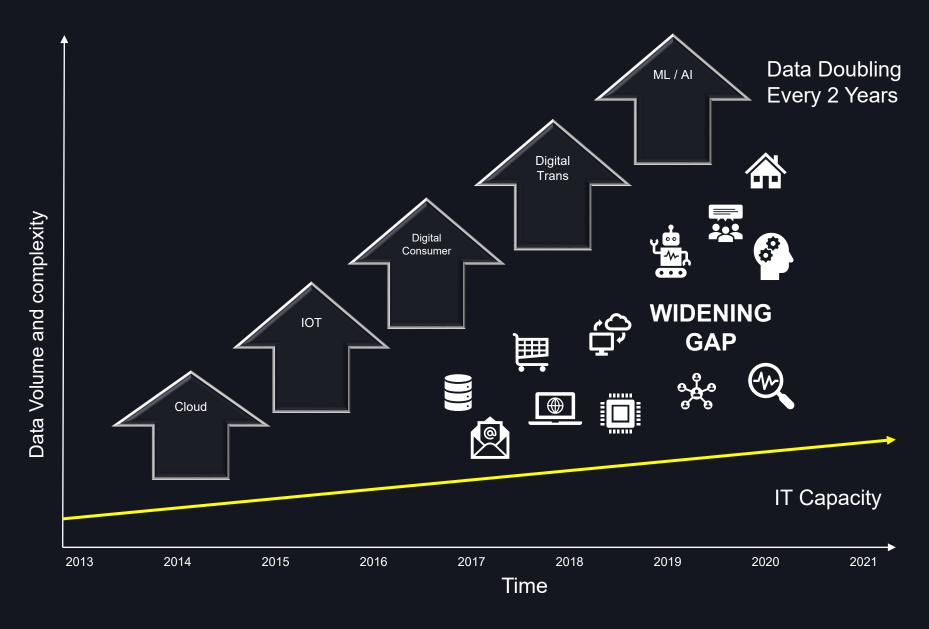

## Lack of Data Control Combined With Data Privacy Demand = Risk

- Reputational Risk
- Regulatory Fines
- Consumer Litigation
- Poor Decision Making

## What do we do? Mitigate Complexity with Simple, Easy to Use Solutions

Deep discovery identifies, tags, inventories, and classifies sensitive data. All sources, all locations, all data types. Tracks and monitors sensitive data and reports on your financial exposure in near real time. Provides complete protection with dynamic remediation when policies are breached.