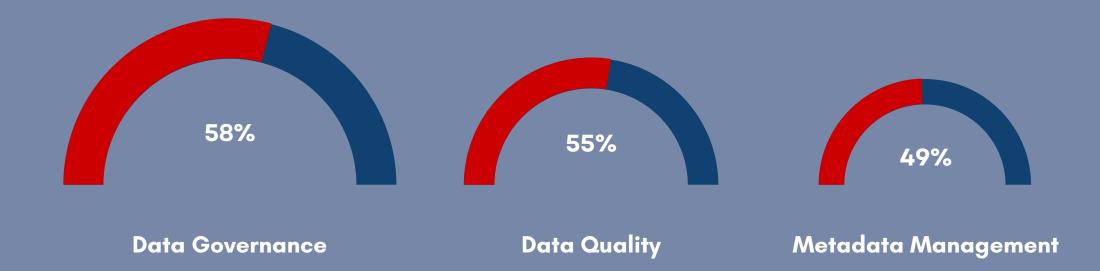

#### Start with data.

Future-proof your skill-set and expand your career possibilities as an Insider.

We asked: What programs are you planning to implement withinin the next two years?