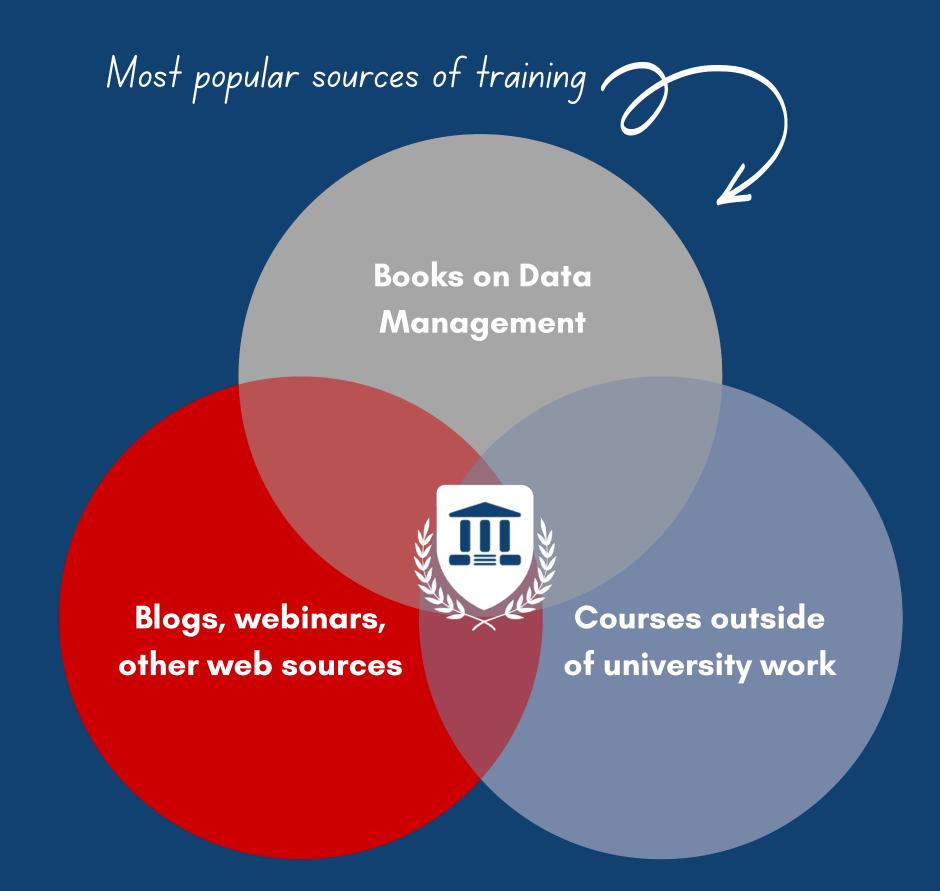

# From cobbled together lessons across the web?

The top sources of training for industry professionals today are scattered across the internet.

Hundreds of on-demand webinars, individual courses, white papers, demos, and more