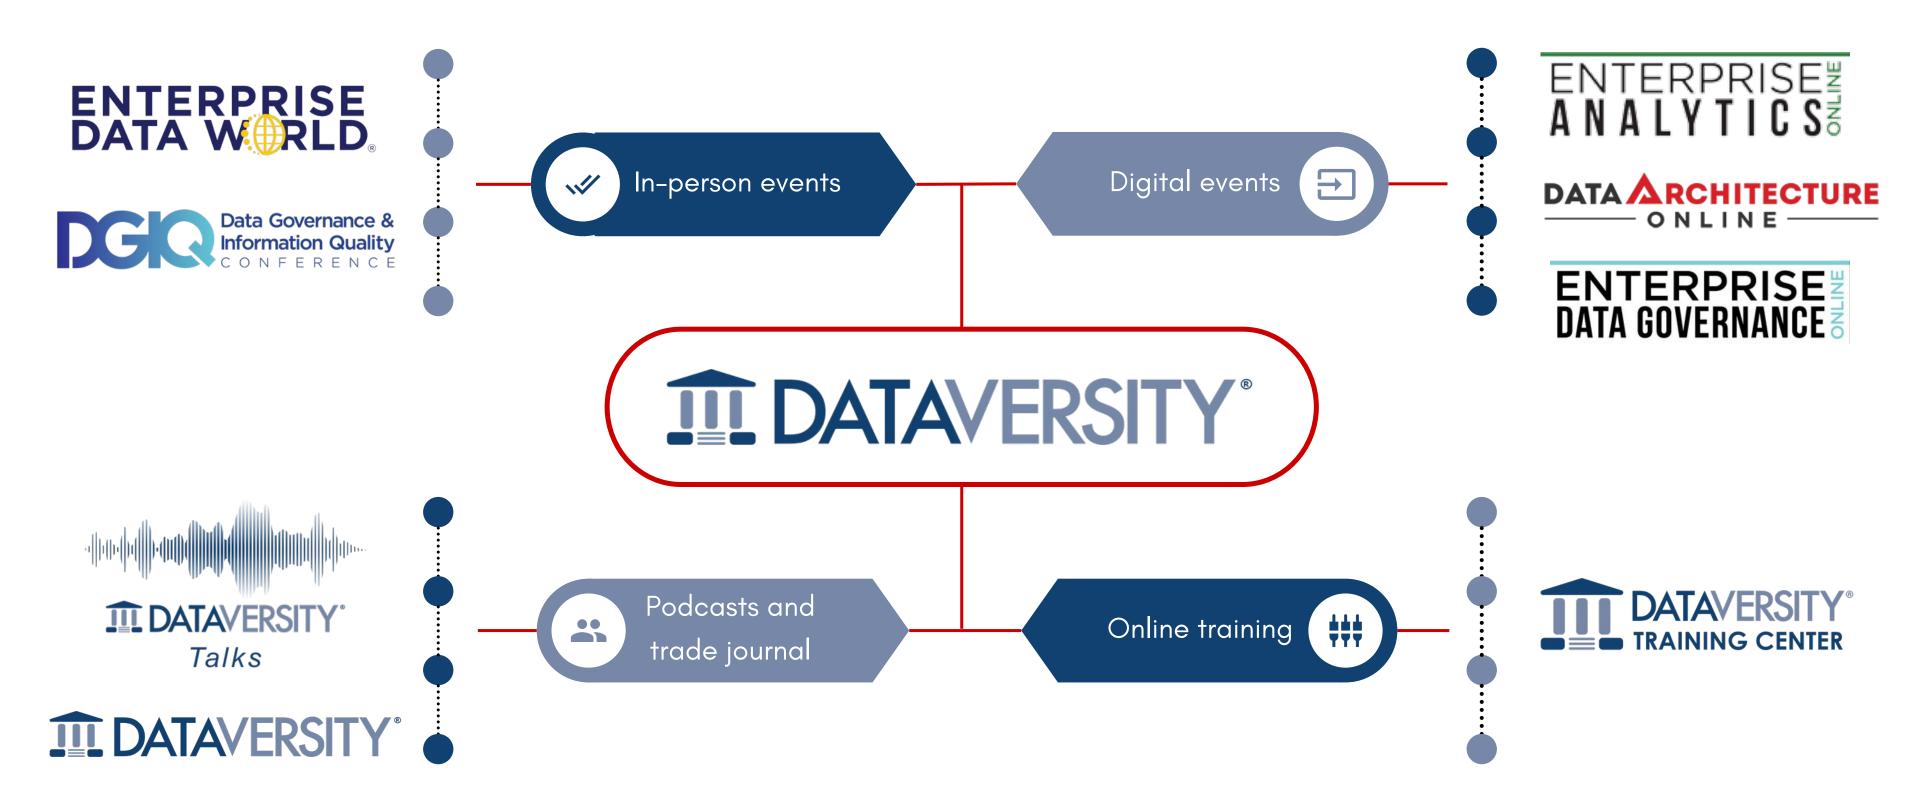

# Who Is DATAVERSITY?

DATAVERSITY?
The DATAVERSITY mission is to provide the single best source of education for anyone working with data in their professional life.

#### What we do