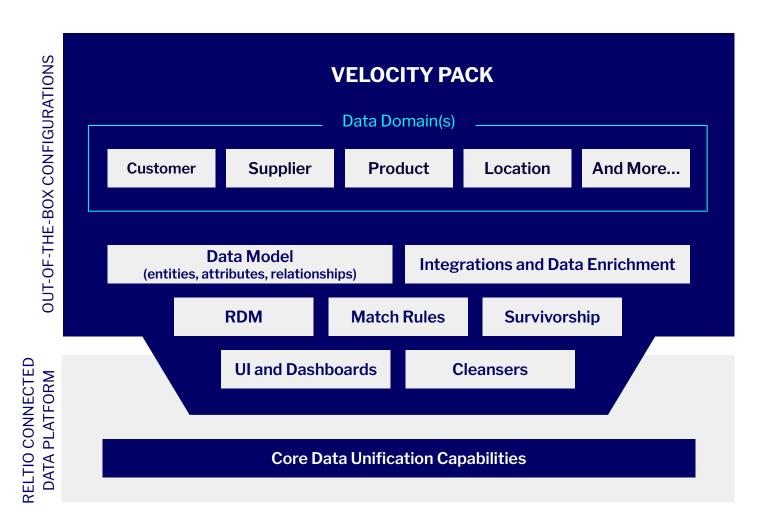

# Fast time to value with industry-specific solutions

#### **Velocity Packs for Market Segments**

#### Life Sciences

- HCO/HCP
- Study, site
- Product/IDMP

#### Healthcare

- Patient
- Provider

Plan, payer

#### Financial Services

- Client
- Account
- Household

#### Insurance

- Customer
- Policy
- Broker

#### Horizontal (B2B/B2C)

- Customer
- Consumer
- Location

#### **Preconfigured Industry Specific Velocity Pack:**

Entities, attributes, relationships, interaction types, match rules, data validation rules, survivorship rules, stewardship UIs, dashboard charts, governance workflows, industry-specific reference data