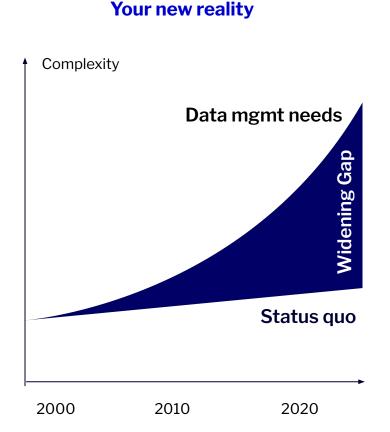

### **RELTIO**

# **Unified Data Unleashed:**

A Closer Look at Modern MDM (Master Data Management)

Guy Vorster Principal solutions consultant

### AGENDA

- 1. Increasing challenges in managing data
- 2. Constraints of legacy MDM
- 3. Data unification with Reltio
- 4. Demo
- 5. Faster TTV with prebuilt components



# Every successful initiative starts with timely trusted core data.



# New data management needs have created a wide solution gap.





**RELTIO** 

### Why your legacy MDM can't keep up with your new needs





- Complex software and hardware Implementations
- Extensive efforts to install updates and patches
- **Highly manual** rule configuration process



# COST-PROHIBITIVE AND COMPLEX

- Cost-prohibitive to scale for performance and availability of real-time use cases
- Complex architectures create security risks and dependencies on sequential data processing
- **Volume limitations** constrain inclusion of transaction data



# BATCH-ONLY, INFLEXIBLE

- Confined environments restrict innovation and ability to modify
- Requires large projects to introduce small data model changes
- Cumbersome and costly to integrate new sources and consumer



# Reltio unifies, manages, and mobilizes your core data



Trusted, inter