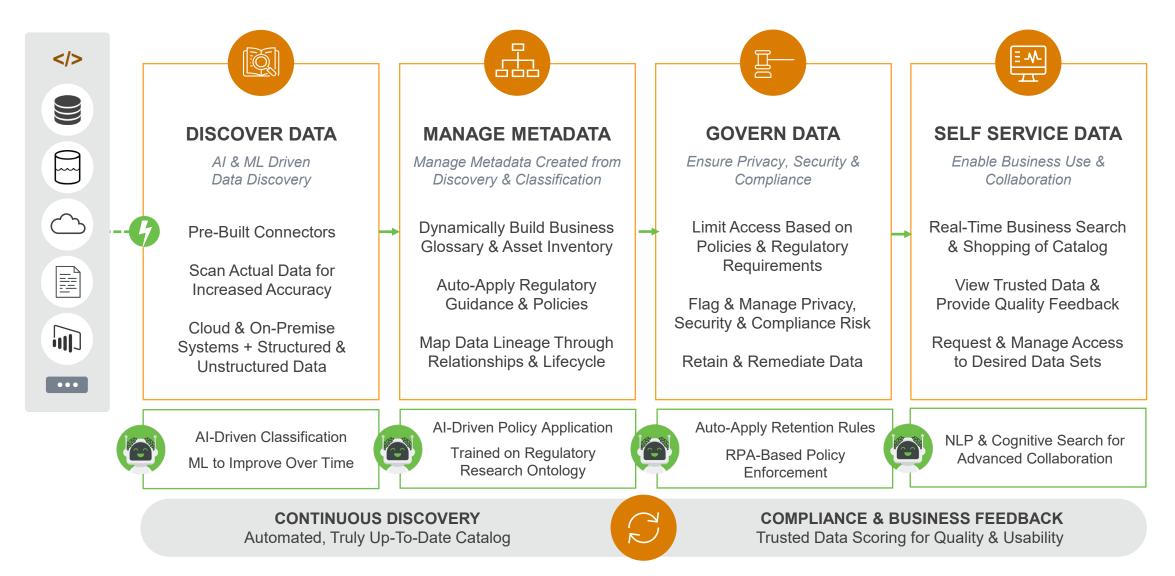

### The Four Steps Towards Data Intelligence

# The Four Steps Towards Data Intelligence

## The Four Steps Towards Data Intelligence