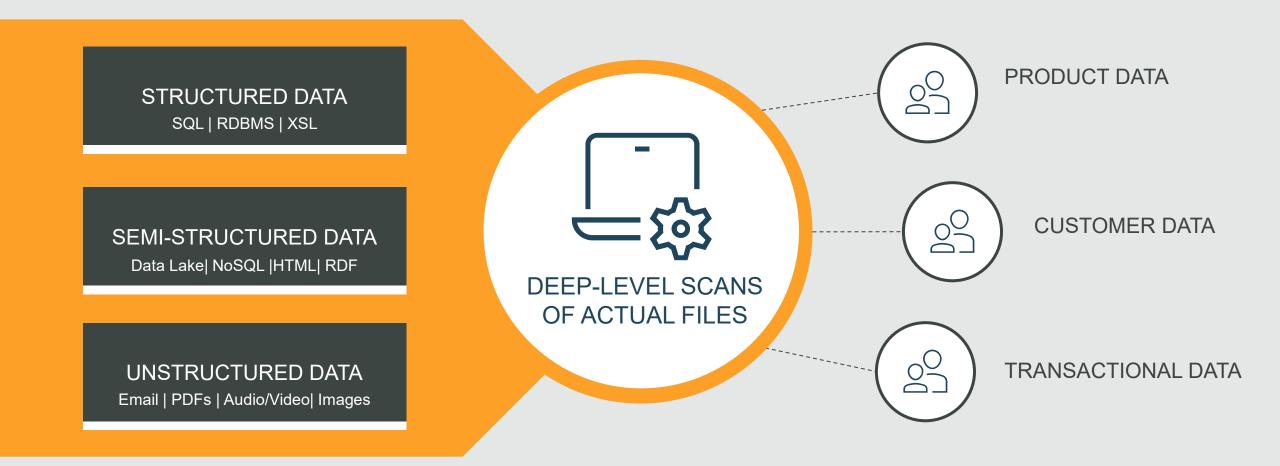

### **ENSURE DATA QUALITY**

Profiling of data through deep scanning beyond the metadata