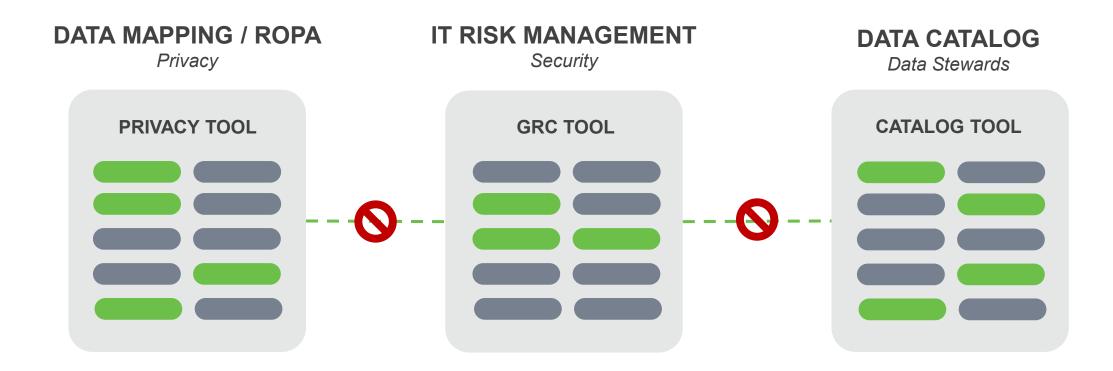

# Data Intelligence Can't Be Done in a Silo

Separate tools for privacy, security, and data governance causes multiple business processes, duplicate data entry and maintenance, and lack of visibility

**OneTrust DataGovernance** DATA INTELLIGENCE SOFTWARE

## Data Intelligence Can't Be Done in a Silo

A central tool allows for a data to be discovered and populated once, then used for different purposes, **streamlining different views & actions for different stakeholders** 