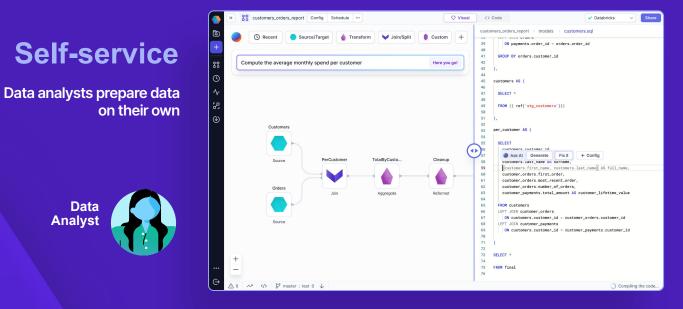

Prophecy | 🏛 Dataversity

### Guardrails to go faster: How pipeline governance unlocks data access for analysts

May 29, 2025





#### **Prophecy Data Integration Platform**



Data

Analyst

#### Governance

Working within guardrails set by the central data platform team



WAKEFIELD Prophecy

46% of data teams using GenAl are seeing **31-50%** productivity gains

Teams are planning to make more data and AI hires

The Impact of GenAl on Data Teams

A survey of data leaders on overcoming challenges & unlocking opportunities in sta and workflow transformation

February 2025

Top AI barriers: data governance and faster access to data



The top data and analytics process that will see the most impact from applying genAl Among those currently using or planning to adopt genAl, top ranked responses shown, N=499





**GenAl use cases organizations are considering for data access and preparation** *Among those currently using or planning to adopt GenAl, N=499*