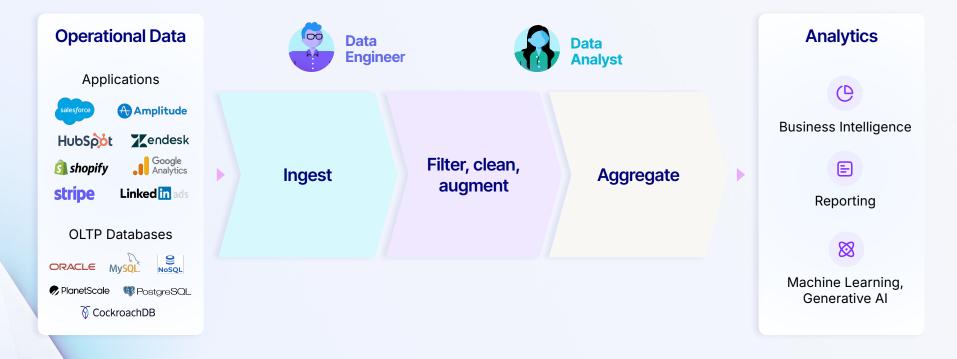

#### Data engineers can code transformations... But at what cost?

#### Analysts can prepare data on their own... But now you've introduced more risk.