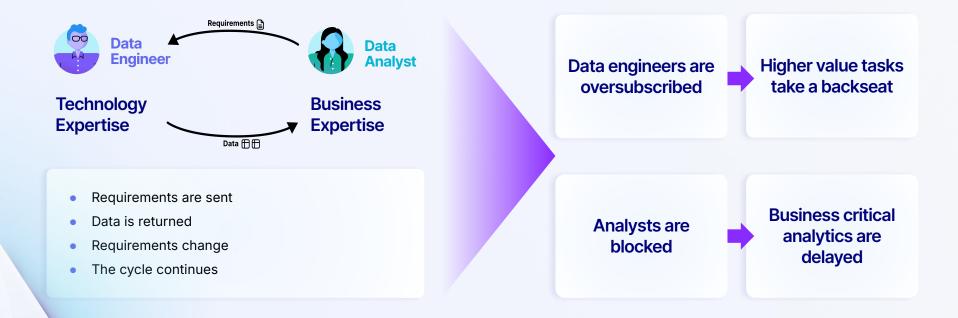

#### Data engineers can code transformations... But at what cost?

#### Analysts can prepare data on their own... But now you've introduced more risk.