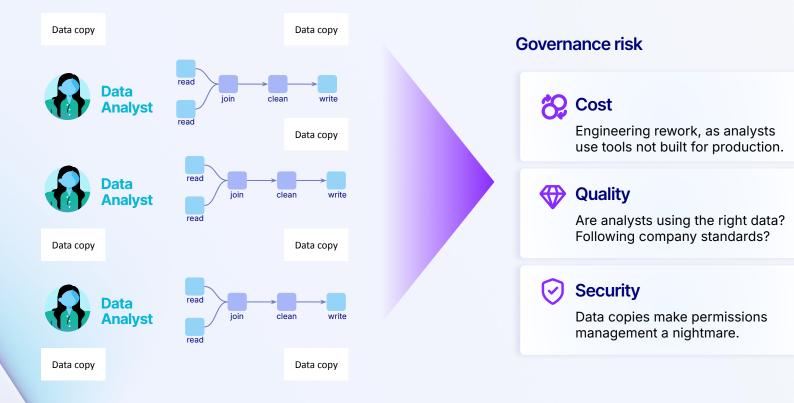

#### Data engineers can code transformations... But at what cost?

#### Analysts can prepare data on their own... But now you've introduced more risk.

### Governance

Working within guardrails set by the central data platform team