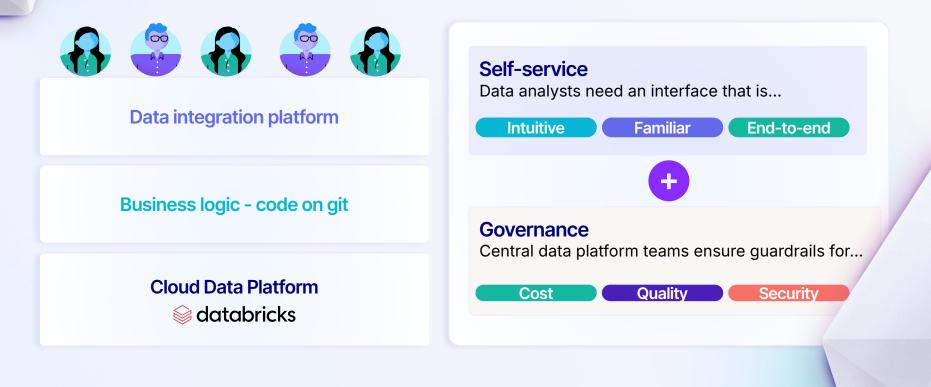

### **Self-service**

Data analysts prepare data on their own

### Governance

Working within guardrails set by the central data platform team

#### **Prophecy Data Integration Platform**

The data integration platform for data analysts and data engineers