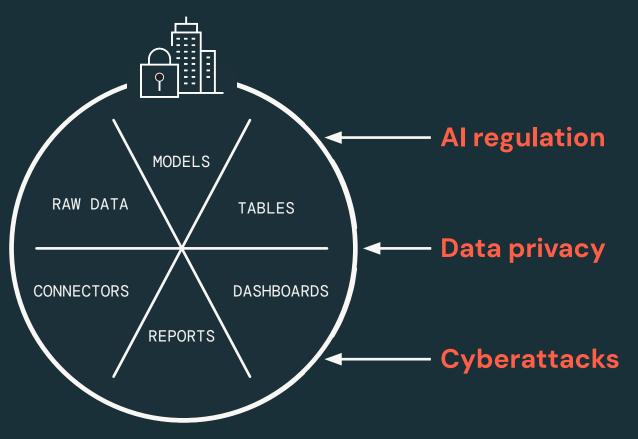

in sta and workflow transformation

February 2025

Top AI barriers: data governance and faster access to data



The top data and analytics process that will see the most impact from applying genAl Among those currently using or planning to adopt genAl, top ranked responses shown, N=499





**GenAl use cases organizations are considering for data access and preparation** *Among those currently using or planning to adopt GenAl, N=499* 







Modernizing Data + Al for the Enterprise

May 2025

Brian Suk, Senior Solutions Architect, Databricks



# Data + Al

#### Every company wants to be a

#### Leaders see positive results



#### But...

# Finding success at scale is difficult for most organizations

#### Data estate is fragmented





#### Governance of the entire data estate is hard



### Production AI that reasons on your data is elusive



databricks

# Data Intelligence Platform

**Databricks SQL** LakeFlow Data Ingest, ETL, Warehousing Streaming AI/BI Mosaic Al **Business** Artificial E. Intelligence Intelligence <u>میک</u> مرکک MII **Knowledge of your data** Unity Catalog

Your data stored in an open, broadly accessible lakehouse format

#### Modern ETL Ecosystem on Databricks

Select the Ingestion, ETL, Presentation Layer and Governance Ecosystem on the Databricks Platform





#### Clean, trusted data fuels AI & analytics

Organizations that use high-quality, well-governed data are 3x more likely to see Al success (source: Gartner)



#### Data engineers can code transformations... But at what cost?



#### Analysts can prepare data on their own... But now you'