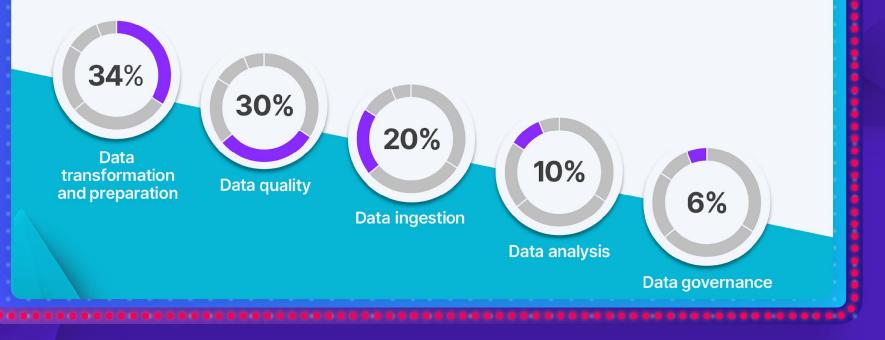

The top data and analytics process that will see the most impact from applying genAl Among those currently using or planning to adopt genAl, top ranked responses shown, N=499

**GenAl use cases organizations are considering for data access and preparation** *Among those currently using or planning to adopt GenAl, N=499* 