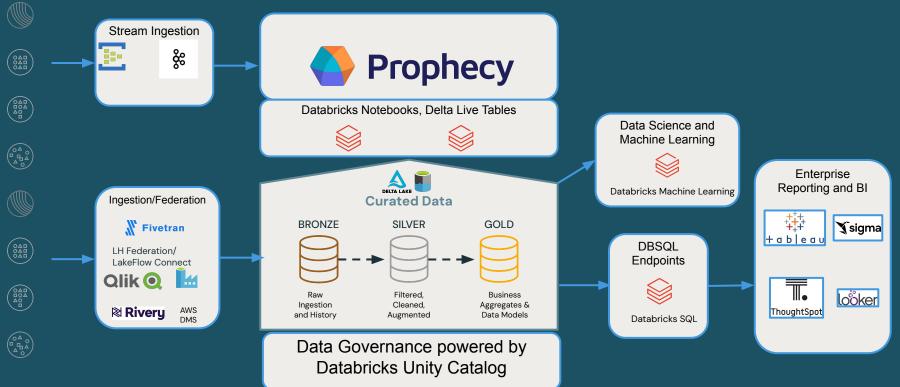

#### Modern ETL Ecosystem on Databricks

Select the Ingestion, ETL, Presentation Layer and Governance Ecosystem on the Databricks Platform