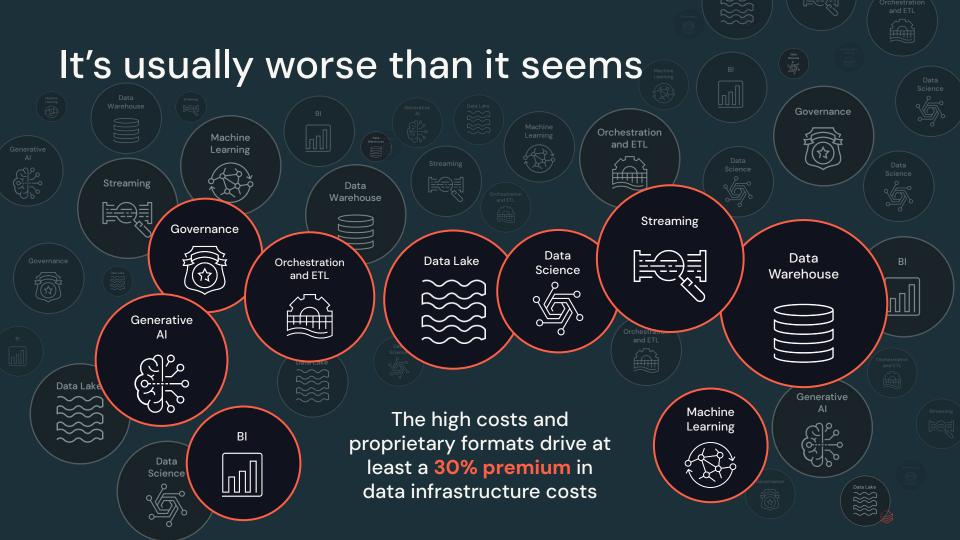

#### Data estate is fragmented

#### Governance of the entire data estate is hard

#### Clean, trusted data fuels AI & analytics

Organizations that use high-quality, well-governed data are 3x more likely to see Al success (source: Gartner)