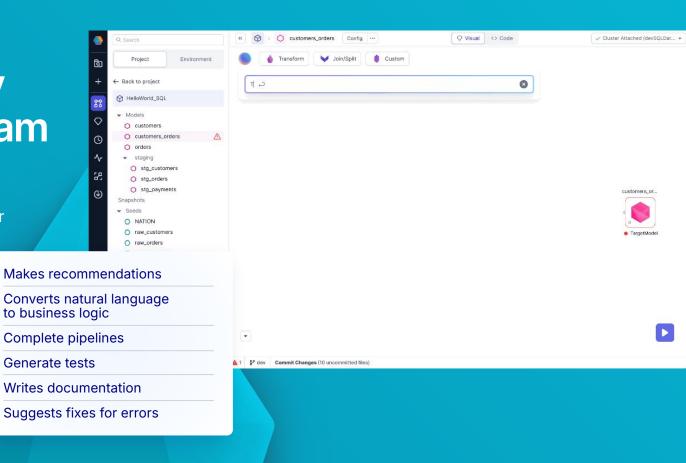

#### **The solution: Prophecy**

#### All the benefits of Databricks with:

- + Drag & drop functionality
- Easy to use GUI
- + Al Copilot for rapid development

**Drew Davis** Principal Organizational Planning Insights & Analytics Amgen