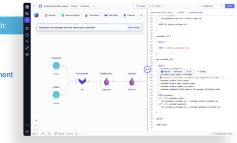

#### **Prophecy Single Canvas - Unified Data Stack**

Single collaborative canvas with ingest, transform, orchestrate & observe.