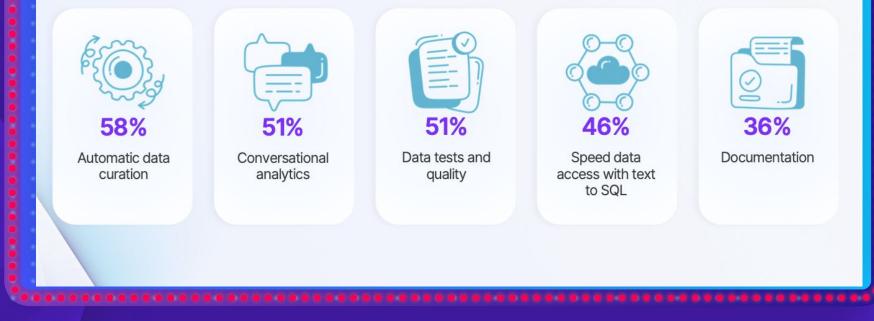

The top data and analytics process that will see the most impact from applying genAl Among those currently using or planning to adopt genAl, top ranked responses shown, N=499

**GenAl use cases organizations are considering for data access and preparation** *Among those currently using or planning to adopt GenAl, N=499* 