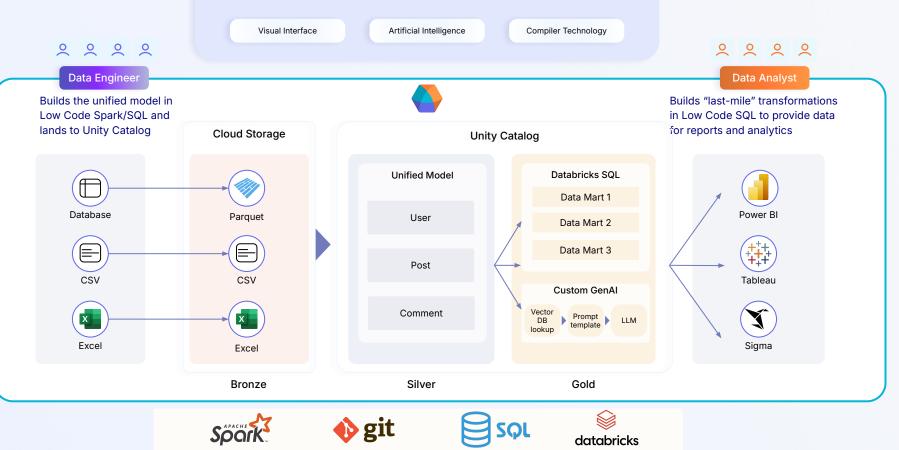

#### Modern ETL Ecosystem on Databricks

Select the Ingestion, ETL, Presentation Layer and Governance Ecosystem on the Databricks Platform

#### **Prophecy Data Integration Platform**

The data integration platform for data analysts and data engineers

### The Data Integration Platform