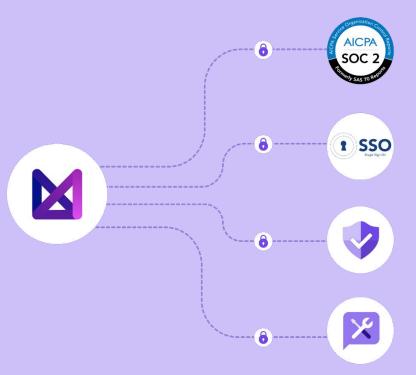

# **Built for Scale & Security**

#### **Cloud Native SaaS**

Our SOC2 compliant, single-tenant SaaS service is available in your region or in your VPC.

#### **Secure by Default**

Metaphor has **no direct access** to your systems, & never touches your data. It's built to be a service that is SOC 2 compliant.