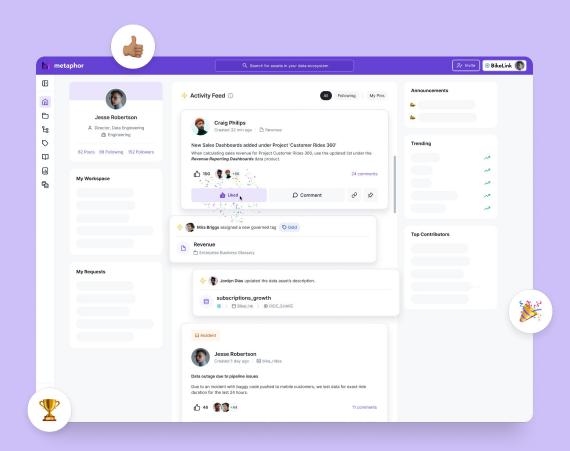

## The Social Platform for Data

Data Producers: "Seems friendly enough: Guess I don't need to be scared of yet another tool these techie data folks have adopted."

Data Consumers: "I see my colleagues are talking about the data I use on a daily basis."

# Easily Capture & Access Knowledge

**Data Producers:** "My customers live in the BI dashboard or on Slack/Teams, why should they have to learn about a catalog?" **Data Consumers:** "I don't want to go looking all over the place, just tell me what I need to know wherever I'm working."