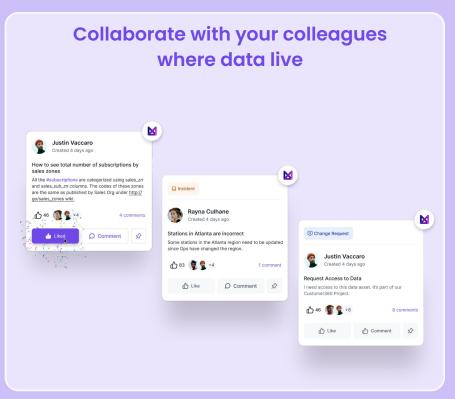

## The Social Platform for Data

Data Producers: "Seems friendly enough: Guess I don't need to be scared of yet another tool these techie data folks have adopted."

Data Consumers: "I see my colleagues are talking about the data I use on a daily basis."