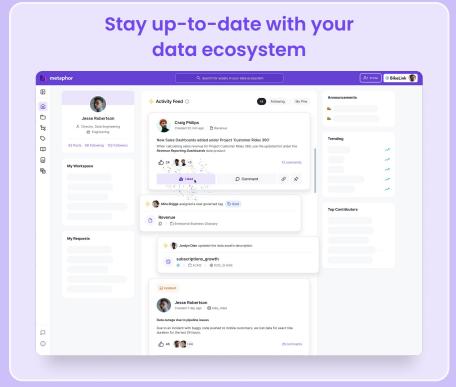

## The Social Platform for Data

Data Producers: "Seems friendly enough: Guess I don't need to be scared of yet another tool these techie data folks have adopted."

Data Consumers: "I see my colleagues are talking about the data I use on a daily basis."

# Easily Capture & Access Knowledge

**Data Producers:** "My customers live in the BI dashboard or on Slack/Teams, why should they have to learn about a catalog?" **Data Consumers:** "I don't want to go looking all over the place, just tell me what I need to know wherever I'm working."