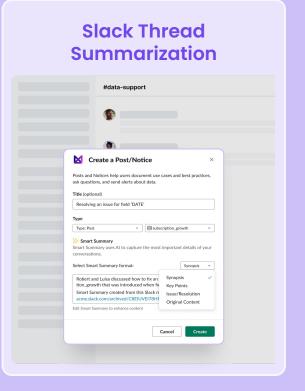

# Easily Capture & Access Knowledge

**Data Producers:** "My customers live in the BI dashboard or on Slack/Teams, why should they have to learn about a catalog?" **Data Consumers:** "I don't want to go looking all over the place, just tell me what I need to know wherever I'm working."