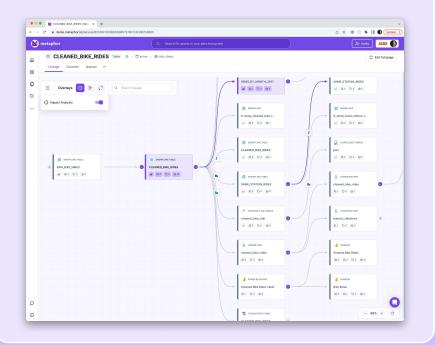

#### **Consumer-Aware Impact Analysis**

Data Consumers: "I want to understand where this data is coming from."