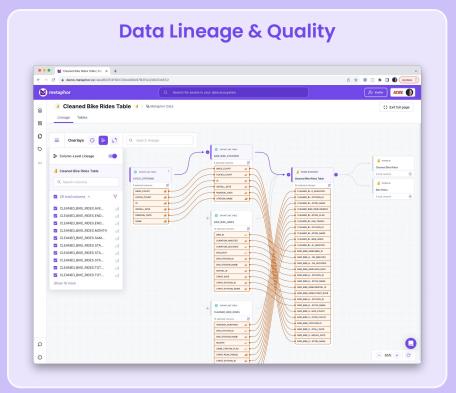

#### **Consumer-Aware Impact Analysis**

Data Consumers: "I want to understand where this data is coming from."