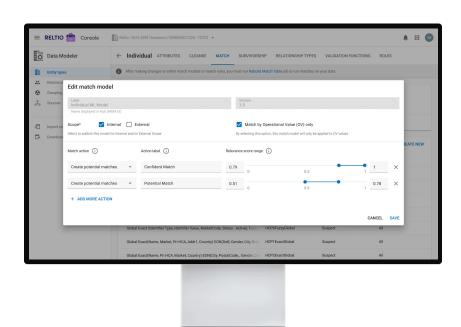

#### Accelerate implementation with pretrained ML models for matching

- Fast, simple, and accurate match-and-merge LLM-based models increase speed & productivity.
- Patent-pending, rule-free approach for entity resolution with FERN (Flexible Entity Resolution Networks) to automate matching out of the box.
- No model training needed with zero-shot learning.
- Deliver high-quality data to downstream applications with a fraction of the effort and cost.
- Eliminate the hundreds of person-hours other ML requires to define, configure, & iterate match rules.

# Introducing FERN: Flexible Entity Resolution Networks (patent pending)

LLM-powered pretrained ML models take automation in data unification to the next level

- **Zero-shot learning** means no training or rule creation required—works right out of the box.
- New types of matches that rule-based approaches cannot find—FERN semantically understands data.
- Data security and privacy compliance—customer data never leaves the tenant.
- Explainability built in for match recommendations.
- Global impact with natural language processing of 60 human languages (English, Spanish, Chinese, etc.).