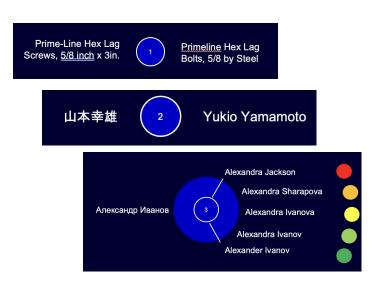

# Introducing FERN: Flexible Entity Resolution Networks (patent pending)

LLM-powered pretrained ML models take automation in data unification to the next level

- **Zero-shot learning** means no training or rule creation required—works right out of the box.
- New types of matches that rule-based approaches cannot find—FERN semantically understands data.
- Data security and privacy compliance—customer data never leaves the tenant.
- Explainability built in for match recommendations.
- Global impact with natural language processing of 60 human languages (English, Spanish, Chinese, etc.).

Our networks of fine-tuned deep learning models produce high-quality, high-confidence match recommendations for multiple domains