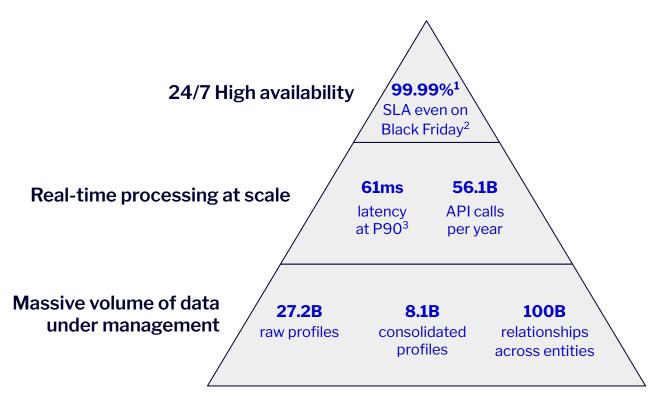

## Our platform: Quantified

<sup>&</sup>lt;sup>1</sup> Standard Service Level Agreement is 99.95% - www.reltio.com/sla

<sup>&</sup>lt;sup>2</sup> Example based on 15 customers' actual availability during one week of 2023 that included Black Friday.

<sup>&</sup>lt;sup>3</sup> Example based on actual customer implementation in 2023. Performance may vary depending on implementation and use case.