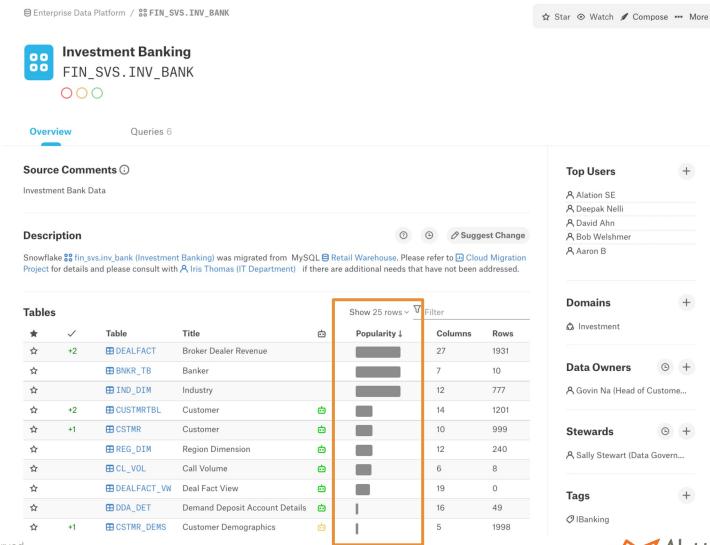

### What is an Enterprise Data Catalog?

- A repository of metadata on information sources across an organization
  - Search & discovery
  - Collaboration & analysis
  - Curation & governance
- Indexes a broad range of information assets
  - Data sets, tables, articles, reports, queries, tables, conversations

Answers core questions, such as:

How to find information?

Can it be used?

Should it be used?

How should it be used?