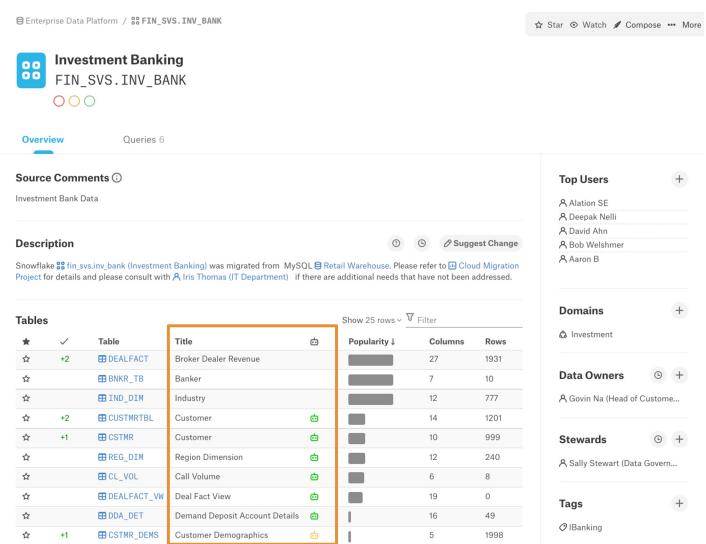

### What is an Enterprise Data Catalog?

- A repository of metadata on information sources across an organization
  - Search & discovery
  - Collaboration & analysis
  - Curation & governance
- Indexes a broad range of information assets
  - Data sets, tables, articles, reports, queries, tables, conversations

Answers core questions, such as:

How to find information?

Can it be used?

Should it be used?

How should it be used?