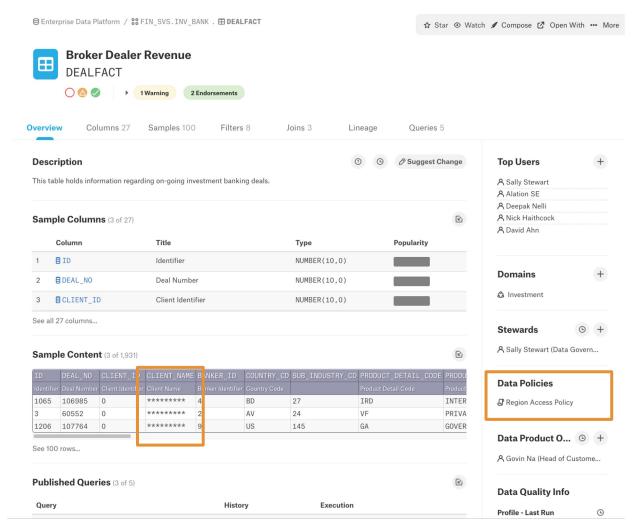

### What is an Enterprise Data Catalog?

- A repository of metadata on information sources across an organization
  - Search & discovery
  - Collaboration & analysis
  - Curation & governance
- Indexes a broad range of information assets
  - Data sets, tables, articles, reports, queries, tables, conversations

Answers core questions, such as:

How to find information?

Can it be used?

Should it be used?

How should it be used?

- What data assets do we have?
- Where are they located?
- What do they contain?
- How often are they used?
- Who uses them?
- How are these data assets used?
- How are these assets related?
- What policies and tags have been applied?