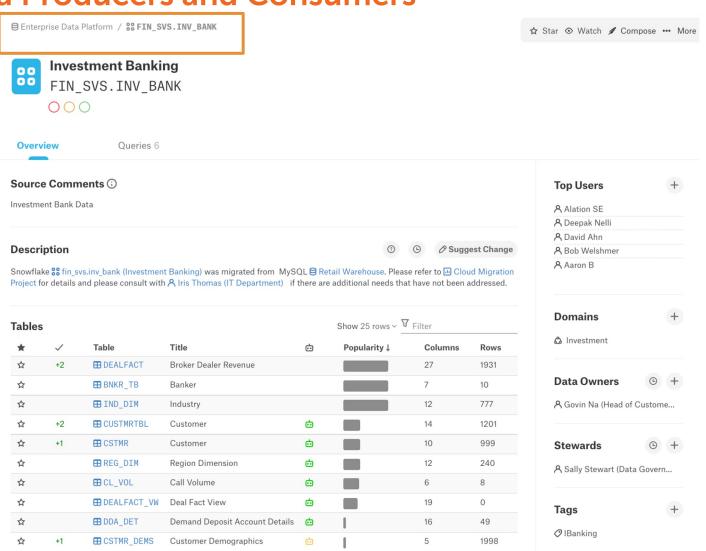

### What is an Enterprise Data Catalog?

- A repository of metadata on information sources across an organization
  - Search & discovery
  - Collaboration & analysis
  - Curation & governance
- Indexes a broad range of information assets
  - Data sets, tables, articles, reports, queries, tables, conversations

Answers core questions, such as:

How to find information?

Can it be used?

Should it be used?

How should it be used?