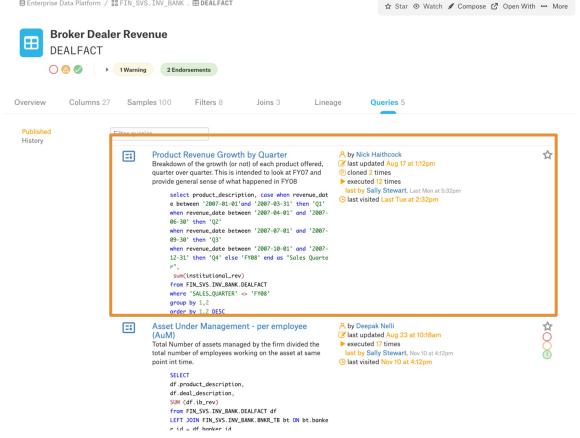

find information?

Can it be used?

Should it be used?

How should it be used?

#### The Alation Platform

For enterprise metadata management







#### A 'Virtual Assistant' for Your Data Producers and Consumers

What data assets do we have?





- What data assets do we have?
- Where are they located?





- What data assets do we have?
- Where are they located?
- What do they contain?





- What data assets do we have?
- Where are they located?
- What do they contain?
- How often are they used?





- What data assets do we have?
- Where are they located?
- What do they contain?
- How often are they used?
- Who uses them?





- What data assets do we have?
- Where are they located?
- What do they contain?
- How often are they used?
- Who uses them?
- How are these data assets used?





- What data assets do we have?
- Where are they located?
- What do they contain?
- How often are they used?
- Who uses them?
- How are these data assets used?
- How are these assets related?





- What data assets do we have?
- Where are they located?
- What do they contain?
- How often are they used?
- Who uses them?
- How are these data assets used?
- How are these assets related?





- What data assets do we have?
- Where are they located?
- What do they contain?
- How often are they used?
- Who uses them?
- How are these data assets used?
- What does a sample look like?





- What data assets do we have?
- Where are they located?
- What do they contain?
- How often are they used?
- Who uses them?
- How are these data assets used?
- How are these assets related?
- What policies a