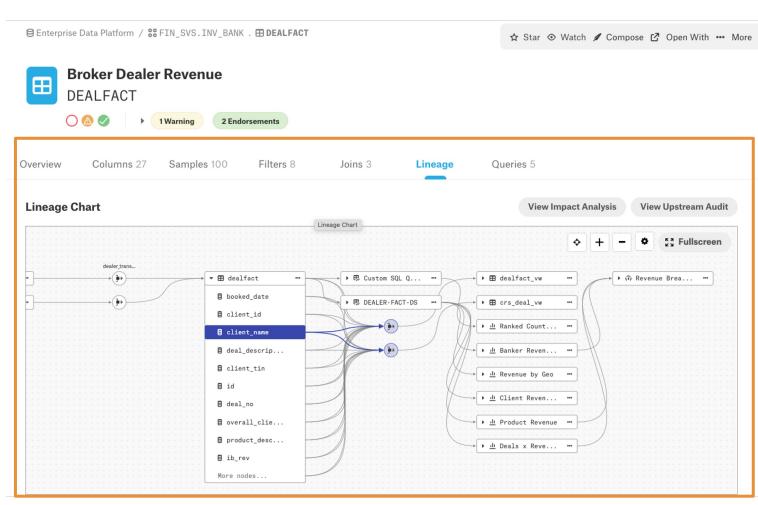

- What data assets do we have?
- Where are they located?
- What do they contain?
- How often are they used?





- What data assets do we have?
- Where are they located?
- What do they contain?
- How often are they used?
- Who uses them?





- What data assets do we have?
- Where are they located?
- What do they contain?
- How often are they used?
- Who uses them?
- How are these data assets used?





- What data assets do we have?
- Where are they located?
- What do they contain?
- How often are they used?
- Who uses them?
- How are these data assets used?
- How are these assets related?





- What data assets do we have?
- Where are they located?
- What do they contain?
- How often are they used?
- Who uses them?
- How are these data assets used?
- How are these assets related?





- What data assets do we have?
- Where are they located?
- What do they contain?
- How often are they used?
- Who uses them?
- How are these data assets used?
- What does a sample look like?





- What data assets do we have?
- Where are they located?
- What do they contain?
- How often are they used?
- Who uses them?
- How are these data assets used?
- How are these assets related?
- What policies and tags have been applied?





### Let's see it in action!





### Principles For Enterprise Data Management



Improve End to
End Data
Value Chain



Make Data Easier to Acquire



Quicken
Determination
of Data
Trustworthiness



Focus Analysts on Creating New Data Assets



### Why Customers Buy Alation





### Leading Customers From Many Industries & Use Cases

**Analytics** 

FINNAI