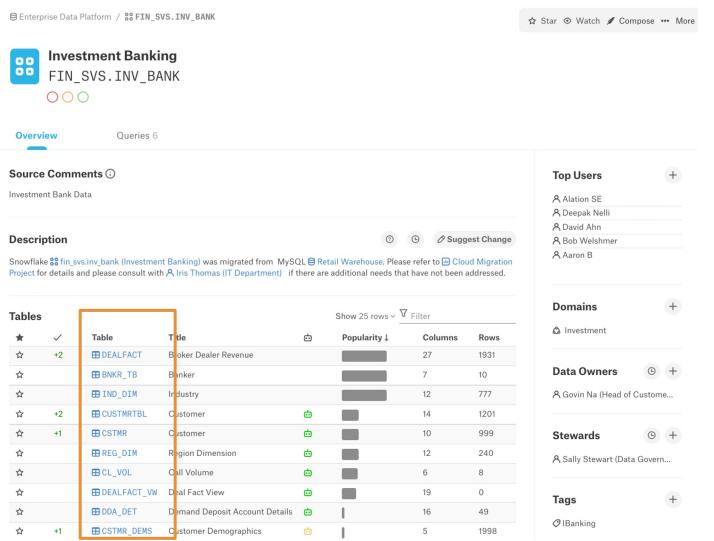

### What is an Enterprise Data Catalog?

- A repository of metadata on information sources across an organization
  - Search & discovery
  - Collaboration & analysis
  - Curation & governance
- Indexes a broad range of information assets
  - Data sets, tables, articles, reports, queries, tables, conversations

Answers core questions, such as:

How to find information?

Can it be used?

Should it be used?

How should it be used?