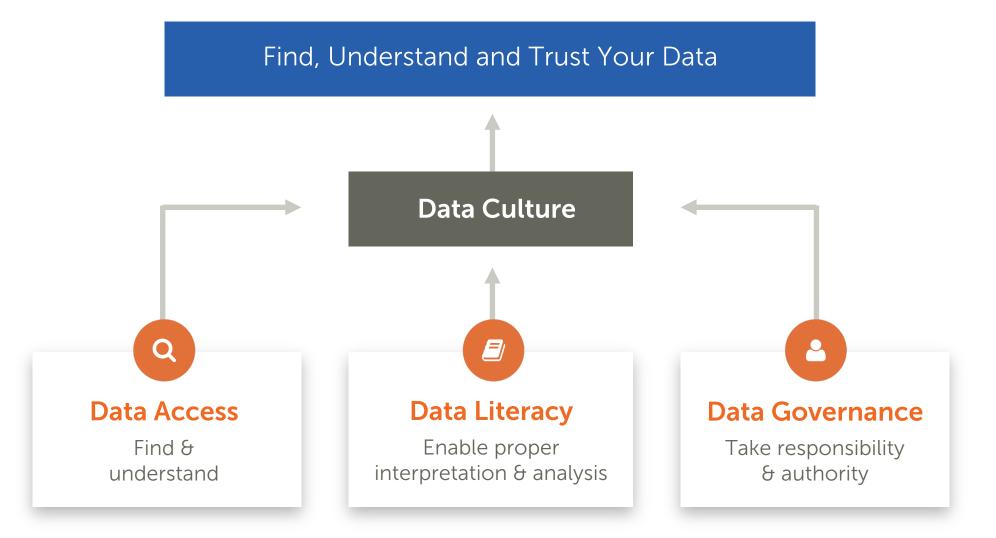

### Data Intelligence Drives Human Brilliance...

Businesses achieve agility by pushing decision making down the organization

An ever-growing audience needs current data

Catalogs reduce the cycle time for decision making and preventing IT bottlenecks

Outcome: moving from data overload to data driven

### Resulting in Better Business Outcomes

Shorter time to value

Lower business costs

Business agility

Faster/better decision making + innovation

Data driven process increases Transformation at scale