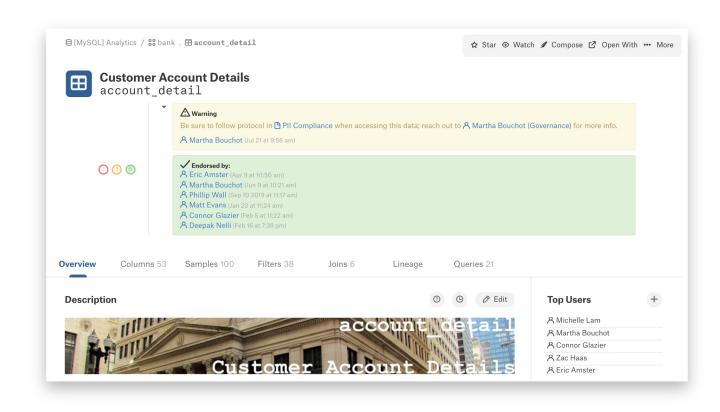

### What is an Enterprise Data Catalog?

- A repository of metadata on information sources across an organization
  - Search & discovery
  - Collaboration & analysis
  - Curation & governance
- Indexes a broad range of information assets
  - Data sets, tables, articles, reports, queries, tables, conversations

Answers core questions, such as:

How to find information?

Can it be used?

Should it be used?

How should it be used?

#### A 'Virtual Assistant' for Your Data Producers and Consumers

What data assets do we have?

- What data assets do we have?
- Where are they located?

- What data assets do we have?
- Where are they located?
- What do they contain?

- What data assets do we have?
- Where are they located?
- What do they contain?
- How often are they used?

- What data assets do we have?
- Where are they located?
- What do they contain?
- How often are they used?
- Who uses them?

- What data assets do we have?
- Where are they located?
- What do they contain?
- How often are they used?
- Who uses them?
- How are these data assets used?

- What data assets do we have?
- Where are they located?
- What do they contain?
- How often are they used?
- Who uses them?
- How are these data assets used?
- How are these assets related?

- What data assets do we have?
- Where are they located?
- What do they contain?
- How often are they used?
- Who uses them?
- How are these data assets used?
- How are these assets related?

- What data assets do we have?
- Where are they located?
- What do they contain?
- How often are they used?
- Who uses them?
- How are these data assets used?
- What does a sample look like?

- What data assets do we have?
- Where are they located?
- What do they contain?
- How often are they used?
- Who uses them?
- How are these data assets used?
- How are these assets related?
- What policies and tags have been applied?