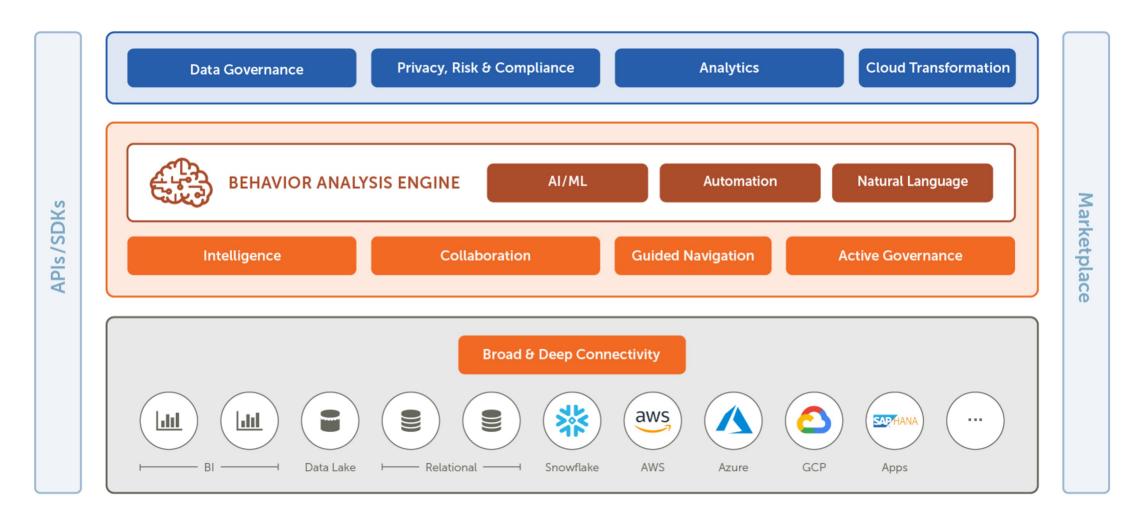

nd preventing IT bottlenecks



Outcome: moving from data overload to data driven



### Resulting in Better Business Outcomes



Shorter time to value



Lower business costs



Business agility



Faster/better decision making + innovation



Data driven process increases Transformation at scale



### What is an Enterprise Data Catalog?

- A repository of metadata on information sources across an organization
  - Search & discovery
  - Collaboration & analysis
  - Curation & governance
- Indexes a broad range of information assets
  - Data sets, tables, articles, reports, queries, tables, conversations



Answers core questions, such as:

How to find information?

Can it be used?

Should it be used?

How should it be used?

#### The Alation Platform

For enterprise metadata management







#### A 'Virtual Assistant' for Your Data Producers and Consumers

What data assets do we have?





- What data assets do we have?
- Where are they located?





- What data assets do we have?
- Where are they located?
- What do they contain?





- What data assets do we have?
- Where are they located?
- What do they contain?
- How often are they used?





- What data assets do we have?
- Where are they located?
- What do they contain?
- How often are they used?
- Who uses them?





- What data assets do we have?
- Where are they located?
- What do they contain?
- How often are they used?
- Who uses them?
- How are these data assets used?





- What data assets do we have?
- Where are they located?
- What do they contain?
- How often are they used?
- Who uses them?
- How are thes