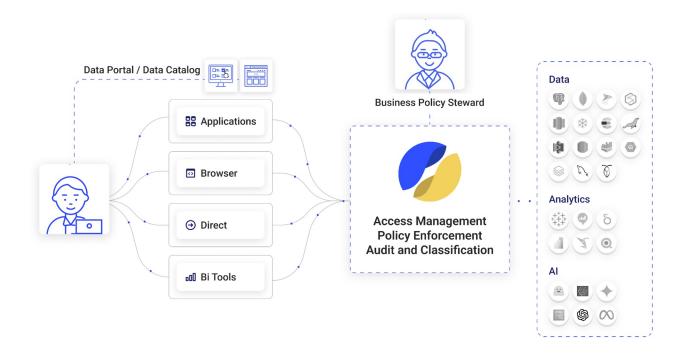

#### **Business-Driven Access Management**

Users can drive access workflows while eliminating bottlenecks and manual data administration.

#### **Uniform Across Environments**

Support for workflows and enforcement across all AI, analytics and operational environments.

#### **Seamless User Experience**

Satori integrates without changing the existing user experience. Data access is effortless with Satori's self-service data portal.

ç