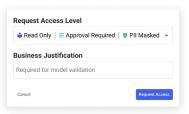

#### **Business-Driven Access Management**

Users can drive access workflows while eliminating bottlenecks and manual data administration.

#### **Seamless User Experience**

Satori integrates without changing the existing user experience. Data access is effortless with Satori's self-service data portal.

ç