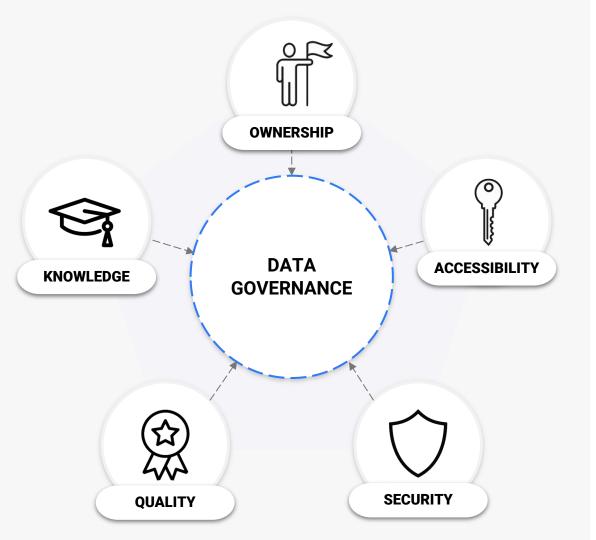

## Data Governance

Data governance is everything you do to ensure data is secure, private, accurate, available, and usable.

It includes the actions people must take, the processes they must follow, and the technology that supports them throughout the data life cycle.

## Data Governance

Data governance is everything you do to ensure <u>data is secure</u>, <u>private</u>, accurate, <u>available</u>, and <u>usable</u>.

It includes the actions people must take, the processes they must follow, and the technology that supports them throughout the data life cycle.