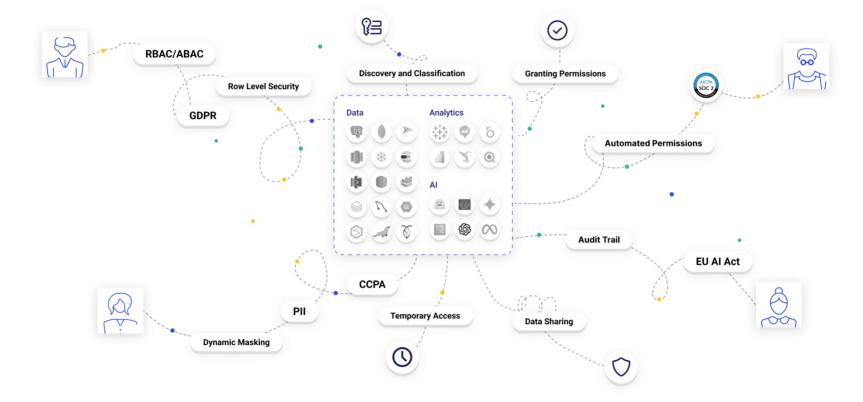

- Centralized Access Management
- Role & Attribute Based Access Control
- Row / Column Level Security
- Masking
- Auditing

- Data Portal
- Self-service Access
- Automated Credential Expiry
- User Access History and Auditing