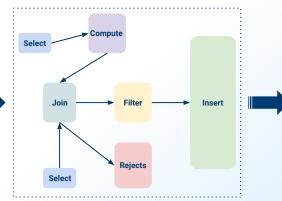

# **Optimized Data Flows**

Scalable, decentralize ELT architecture

# **Data Flow Designer**

GUI integration designer with metadata reverse engineering, lineage & impact analysis