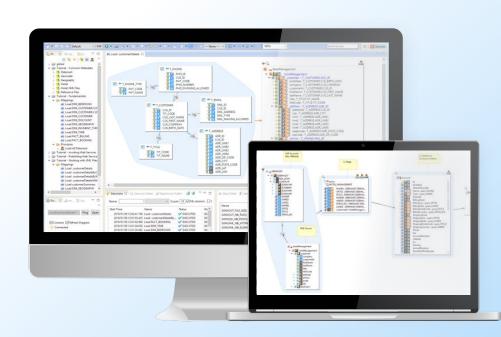

# **Data Integration Module**

Semarchy

Easily design and deploy low-code, high-performance data pipelines anywhere

# **Overview**

# **Data Flow Designer**

GUI integration designer with metadata reverse engineering, lineage & impact analysis