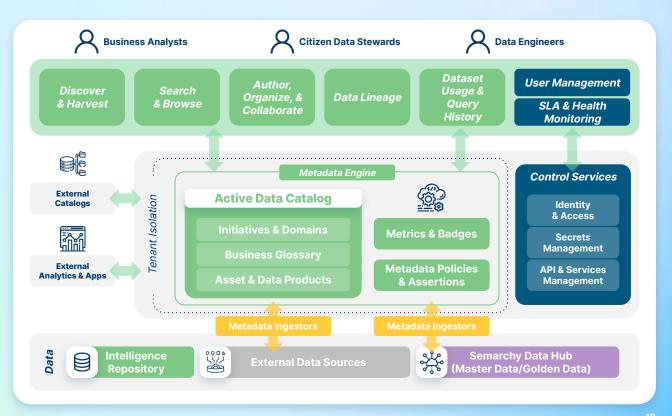

# **Semarchy Data Intelligence SaaS Architecture**

Our first product in the xDM data platform fully available as SaaS

### **Discover & Harvest**

Profile data with native harvesters for 50+ sources

### Search & Browse

Google-like search with rankings and navigation

### **Author**

Define data assets (or requests) and metrics

### **Organize & Collaborate**

Associate assets with tags, categories, users & terms

### **Data Lineage**

Visualize impact analysis upstream & downstream

### **Metrics & Badges**

Harvested/computed measures for assets