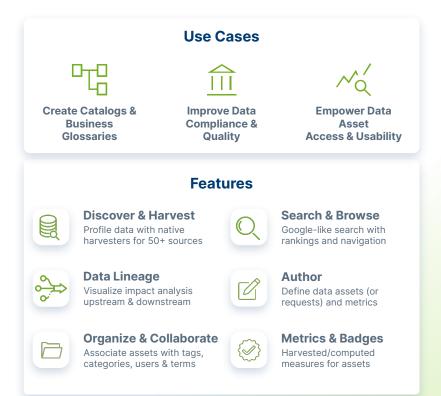

# Data Intelligence key use cases

Clients who have distributed teams, operations and data ecosystems are ideal buyers

### **Discover & Harvest**

Profile data with native harvesters for 50+ sources

### Search & Browse

Google-like search with rankings and navigation

### **Author**

Define data assets (or requests) and metrics

### **Organize & Collaborate**

Associate assets with tags, categories, users & terms

### **Data Lineage**

Visualize impact analysis upstream & downstream

### **Metrics & Badges**

Harvested/computed measures for assets