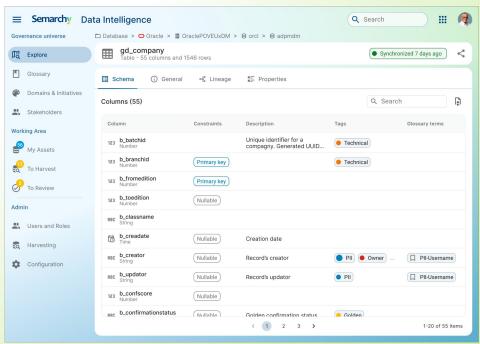

# **Data Intelligence Module (SaaS)**

Collaboratively organize & govern data from assets to initiatives with active metadata

# **Active Metadata Enables Multi-Persona Intelligence**

Semarchy

Actionable Intelligence for all Enterprise Stakeholders

# **Semarchy Data Intelligence SaaS Architecture**

Our first product in the xDM data platform fully available as SaaS