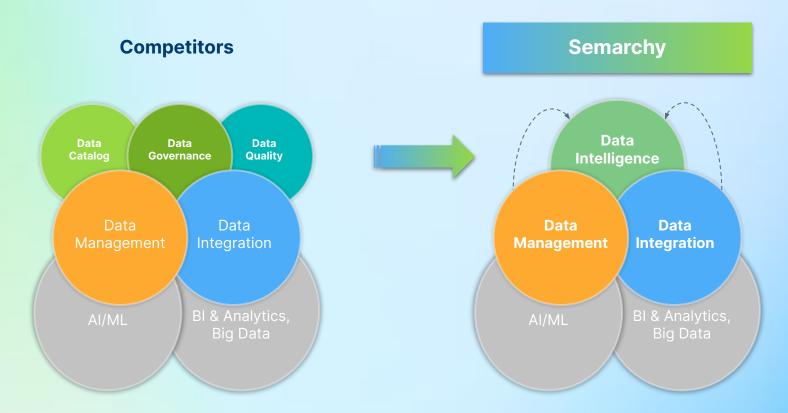

# **Semarchy's Positioning: One is better than three**

Combining the most actionable DG, DC, DQ capabilities into one intelligent solution