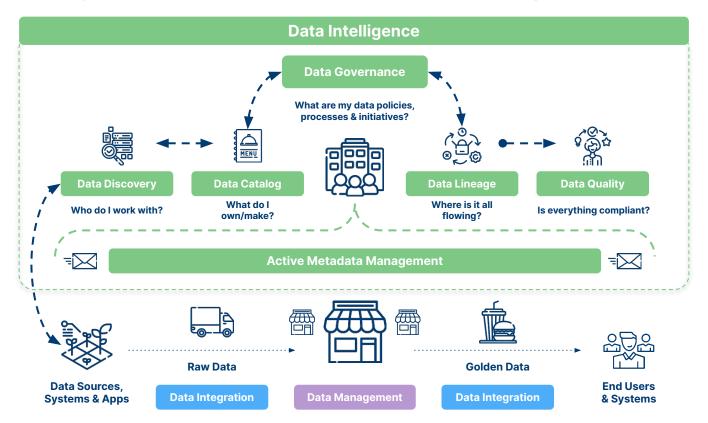

# **Accelerating Business Goals Requires Data Intelligence**

Easily start, manage and scale data initiatives of any size to achieve your business goals

Data Intelligence = knowing data about your data so your company can actually use it as an asset.

# Data Intelligence is a requirement for creating a data-driven culture.

# **Our Vision for Data Intelligence**

Easily tackle with initiatives or domains from any size or stage

Foster multi-persona collaboration augmented by active metadata

One, simple solution – integrated with related Data Mgmt. capabilities

# **Data Intelligence Module (SaaS)**

Collaboratively organize & govern data from assets to initiatives with active metadata