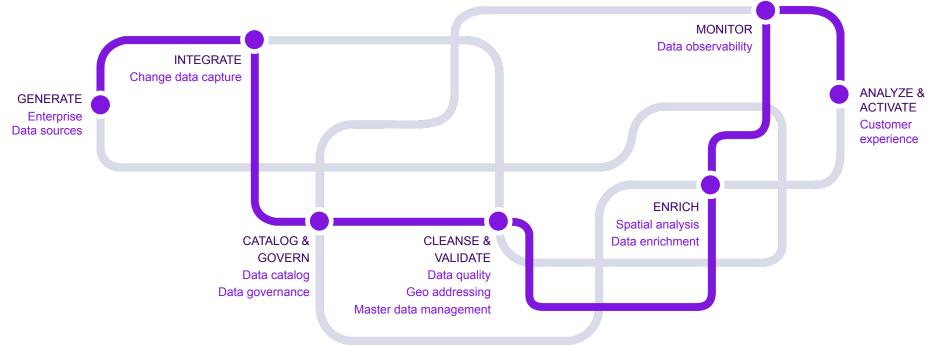

# Data Integrity Suite accelerates the journey

- Flexible, interoperable SaaS services
- Runs where data lives on-premises or in the cloud
- Business-friendly user experience
   with AI-driven suggestions
- Unique in the market in its breadth of capabilities
- Common foundation with shared data catalog connects all capabilities