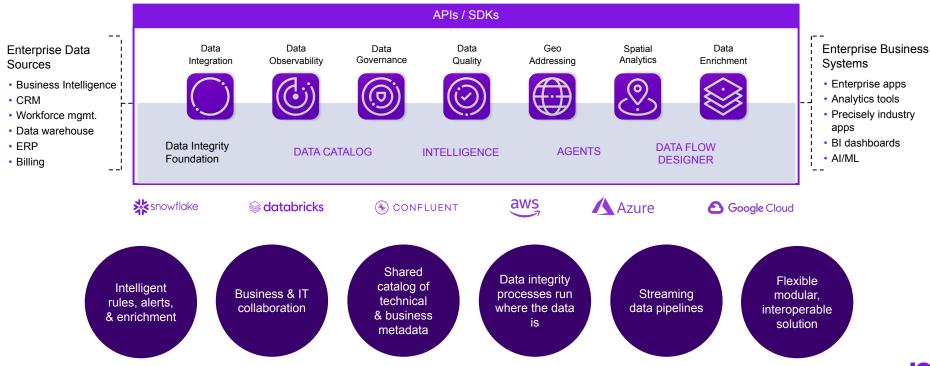

## precisely Data Integrity Suite 🗘

The modular, interoperable Precisely Data Integrity Suite contains everything you need to deliver accurate, consistent, contextual data to your business - wherever and whenever it's needed.

# Data Integrity Suite accelerates the journey

- Flexible, interoperable SaaS services
- Runs where data lives on-premises or in the cloud
- Business-friendly user experience
   with AI-driven suggestions
- Unique in the market in its breadth of capabilities
- Common foundation with shared data catalog connects all capabilities