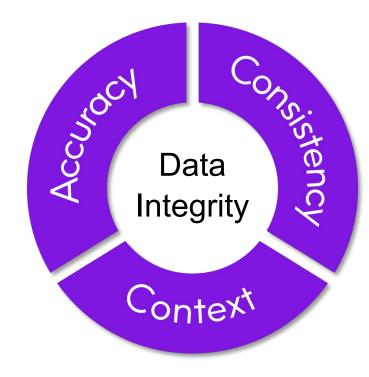

# For trusted data, you need data integrity

Data integrity is data with maximum accuracy, consistency, and context for confident business decision-making