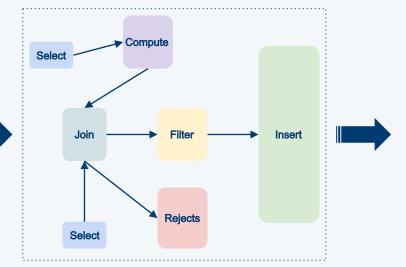

### **Optimized Data Flows**

Scalable, decentralize ELT architecture

#### **Data Flow Designer**

GUI integration designer with metadata reverse engineering, lineage & impact analysis

#### **Integration Patterns**

Data replication & sync with CDC support for bulk or batch, streaming, APIs and microservices