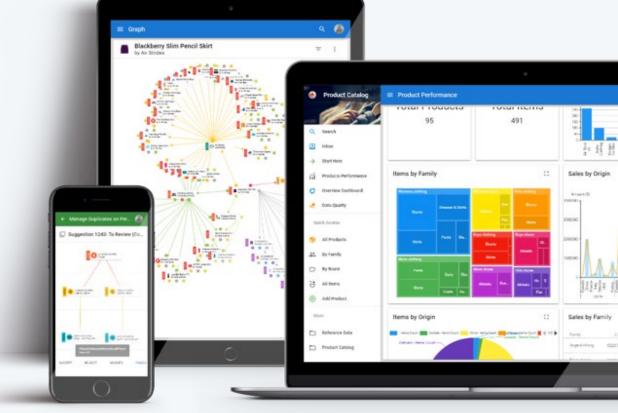

## xDM Module Overview & Core Features

### No-Code Design Interfaces

Intuitive, business-oriented experience

Automatic code/process/UI generation

### **Business-Ready Data Apps**

Master any data challenge anywhere

#### **Discovery**

Rapidly profile data sources, assess patterns & quality

#### **App Builder**

Define data models, DQ/business rules, &user interfaces

#### **Dashboard Builder**

Design charts from blended operational & analytical data sources

#### Configuration

Roles, permissions, data sources, logs, plugins, APIs etc.

#### **REST API**

Auto-generated API documentation for programmatic use

#### Workflow Builder

Design end-to-end data-driven workflows with task automation

Latest Version: 2023.2.0