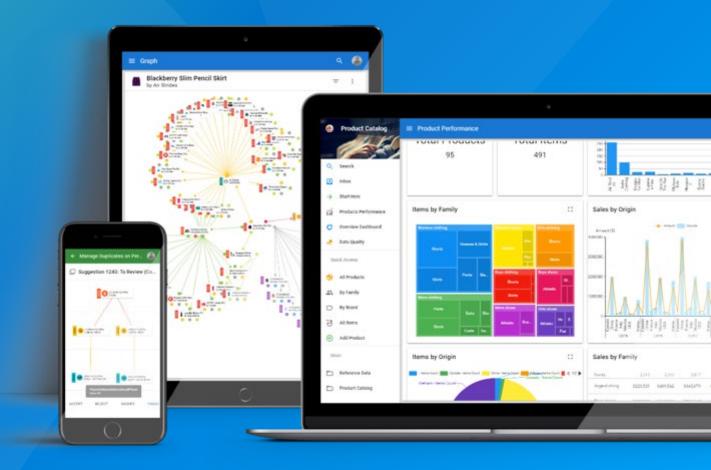

## xDM Module Overview & Core Features

### No-Code Design Interfaces

Intuitive, business-oriented experience

Automatic code/process/UI generation

### **Business-Ready Data Apps**

Master any data challenge anywhere

#### **Discovery**

Rapidly profile data sources, assess patterns & quality

#### **App Builder**

Define data models, DQ/business rules, &user interfaces

#### **Dashboard Builder**

Design charts from blended operational & analytical data sources

#### Configuration

Roles, permissions, data sources, logs, plugins, APIs etc.

#### **REST API**

Auto-generated API documentation for programmatic use

#### Workflow Builder

Design end-to-end data-driven workflows with task automation

Latest Version: 2023.2.0