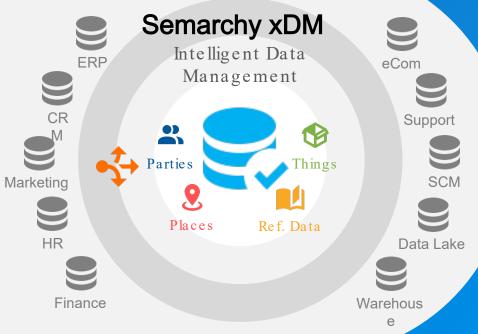

# Semarchy xDM – Overview

(Master) Data Management & Governance Module

## Semarchy xDM

Semarchy xDM
brings together information
that lives across applications
such that it can be governed,
mastered and managed in a
centrally understood, non
disruptive way.

- Data Management & Hub
- Master/Reference Data
- Governance
- Compliance
- Application Migration