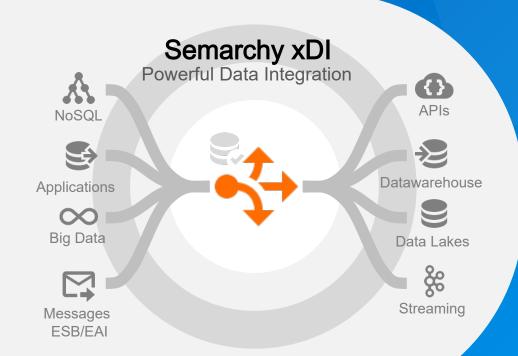

# Semarchy xDI – Overview

**Data Integration Module** 

## Semarchy xDI

Evolutive Templates

Data Protection & Sampling

APIs & Data
Services

Extensible to the Semarchy xDM

- Data Governance
- · Master Data Management

Semarchy xDI is a highperformance, agile and extensible data integration platform supporting any integration style and use case.