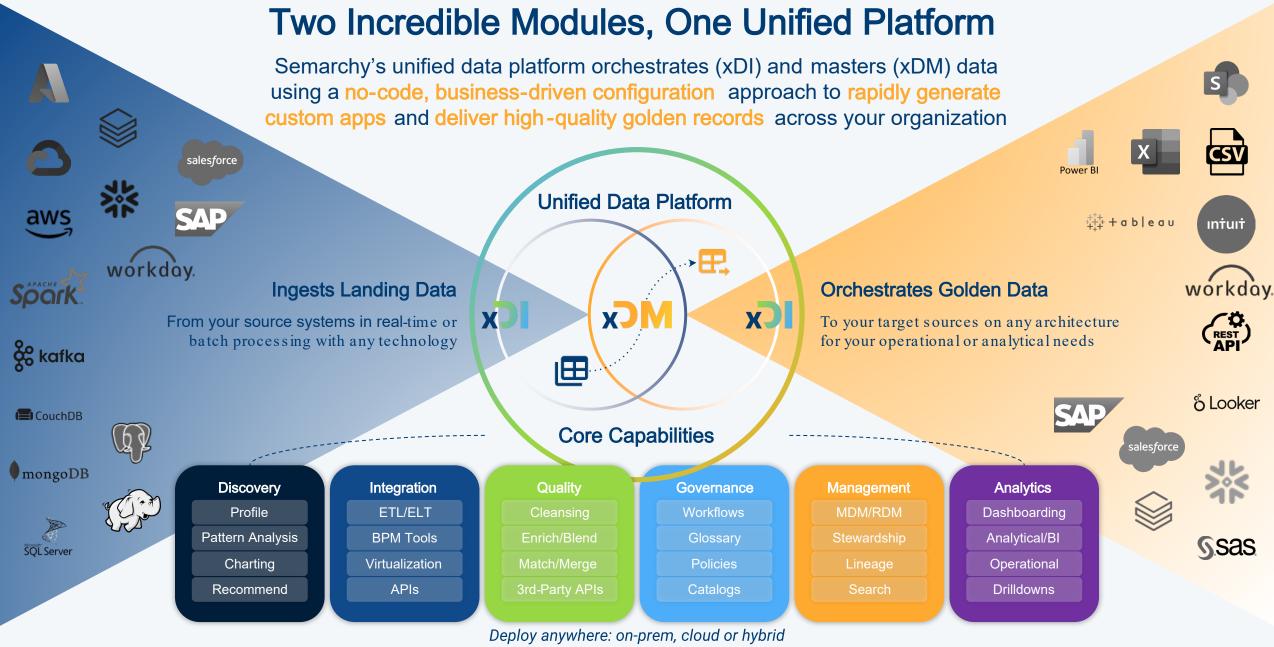

# Semarchy xDI – Overview

**Data Integration Module** 

## Semarchy xDI

Evolutive Templates

Data Protection & Sampling

APIs & Data
Services

Extensible to the Semarchy xDM

- Data Governance
- · Master Data Management

Semarchy xDI is a highperformance, agile and extensible data integration platform supporting any integration style and use case.

- Traditional and Modern BI
   BI, data warehouses, data lakes, big data,
   NoSQL
- Application integration ESB/EAI, Kafka, messages
- Cloud Migrations
   AWS, Azure, GCP, Big Query, Snowflake, etc.
- Data Services
- Data Anonymization