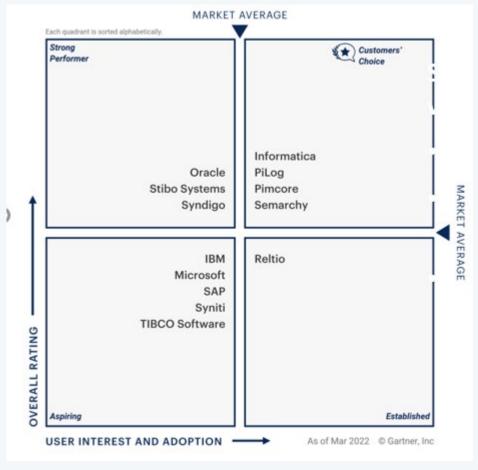

Leader in the 2021 Q4 Gartner® Magic Quadrant™ for Master Data Management Solutions

2022 Gartner® Peer Insights™ Customers' Choice for Master Data Management

Gartner, Magic Quadrant and Peer Insights are trademarks of Gartner, Inc. and/or its affiliates. All rights reserved. Gartner Peer Insights content consists of the opinions of individual end users based on their own experiences, and should not be construed as statements of fact, nor do they represent the views of Gartner or its affiliates. Gartner does not endorse any vendor, product or service depicted in this content, about its accuracy or completeness, including any warranties of merchantability or fitness for a particular purpose. Gartner does not endorse any vendor, product or service depicted in its research publications and does not advise technology users to select only those vendors with the highest ratings or other designation. Gartner research publications consist of the opinions of Gartner's Research & Advisory organization and should not be construed as statements of fact. Gartner disclaims all warranties, expressed or implied, with respect to this research, including any warranties of merchantability or fitness for a particular purpose