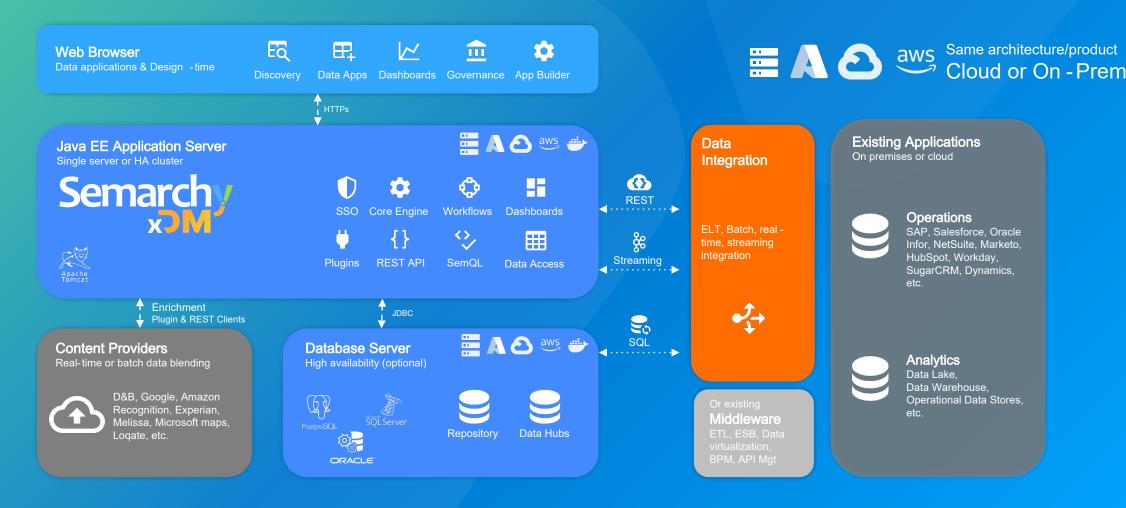

## xDM Module Overview & Core Features

### No-Code Design Interfaces

Intuitive, business-oriented experience



Automatic code/process/UI generation

### **Business-Ready Data Apps**

Master any data challenge anywhere



#### **Discovery**

Rapidly profile data sources, assess patterns & quality



#### **App Builder**

Define data models, DQ/business rules, &user interfaces



#### **Dashboard Builder**

Design charts from blended operational & analytical data sources



#### Configuration

Roles, permissions, data sources, logs, plugins, APIs etc.



#### **REST API**

Auto-generated API documentation for programmatic use



#### Workflow Builder

Design end-to-end data-driven workflows with task automation



Latest Version: 2023.2.0



## Architecture — Simple, robust, scalable





## Semarchy Use Case: Shake Shack- Gaining Control of Location Data

"What we liked about Semarchy — it involves relatively low overhead to get started...it is very lightweight, has a really nice interface, is very intuitive and user friendly. Most importantly, it can scale with us as we continue to grow. It is pretty customizable and can be tailored to fit our needs." - Director of Data Services, Shake Shack



### **Business Challenges**

- Disparate data sources
- Lack of data insights
- High operational costs
- Data governance



### Semarchy's Impact

- Centralized data hub
- "Business-friendly" dashboards for better insights
- Eliminated redundancy costs
- Increased data quality &governance



### Real-life Results

- Implemented 1 FTE in just 4 weeks!!
- Integrated data acrossPO