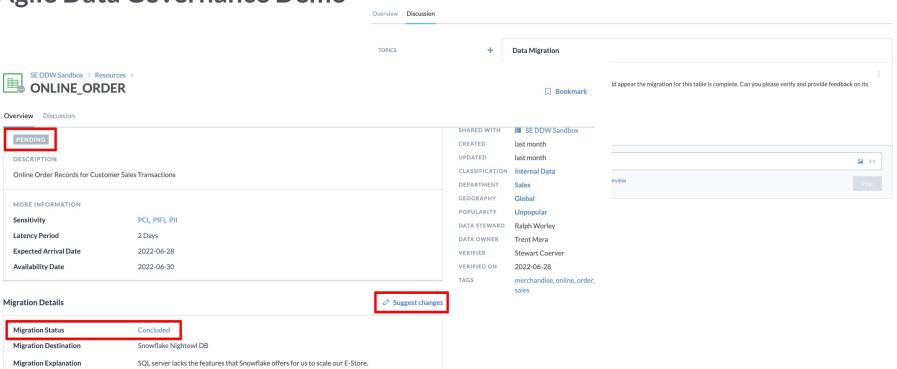

# Agile Data Governance

Access control at all levels

- Curate Data Assets
- Measure & Audit
- Enable Consumers to Understand and Trust Data
- Create Harmony between Users & Producers of Data

#### **Agile Data Governance Demo**

2022-06-22

SE DDW Sandbox > Resources >

□ Bookmark

**ONLINE ORDER** 

Migration Date