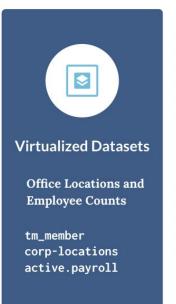

#### Metadata Profile

- Field configura
- Page organization
- Resource subtypes
- Hierarchical tags and other lists