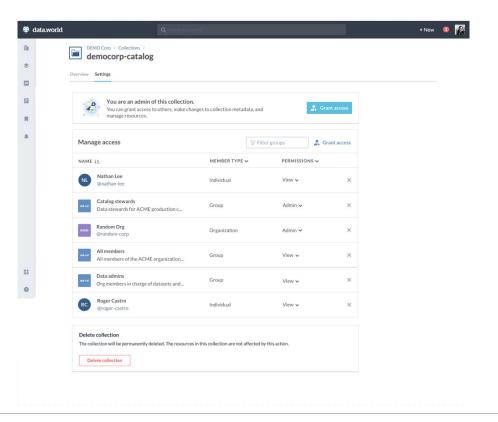

#### Collection-Based User/Group Access Management

#### Collection-Based User/Group Access Management (cont'd)