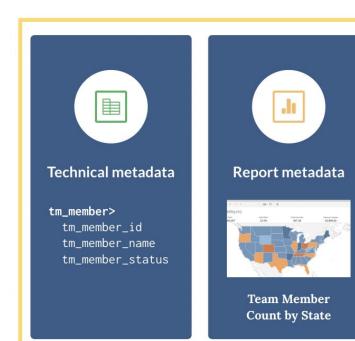

#### Metadata Profile

- Field configura
- Page organization
- Resource subtypes
- Hierarchical tags and other lists