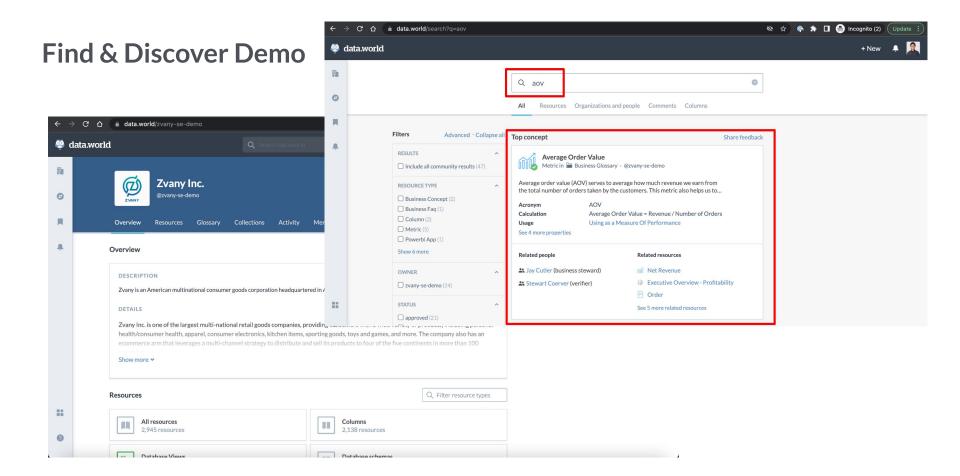

#### Find & Discover Data

Figuring out who, what, where...

- Automated Inventory
- Capture All data sources
- ML-assisted organization
- Meaning and data linked