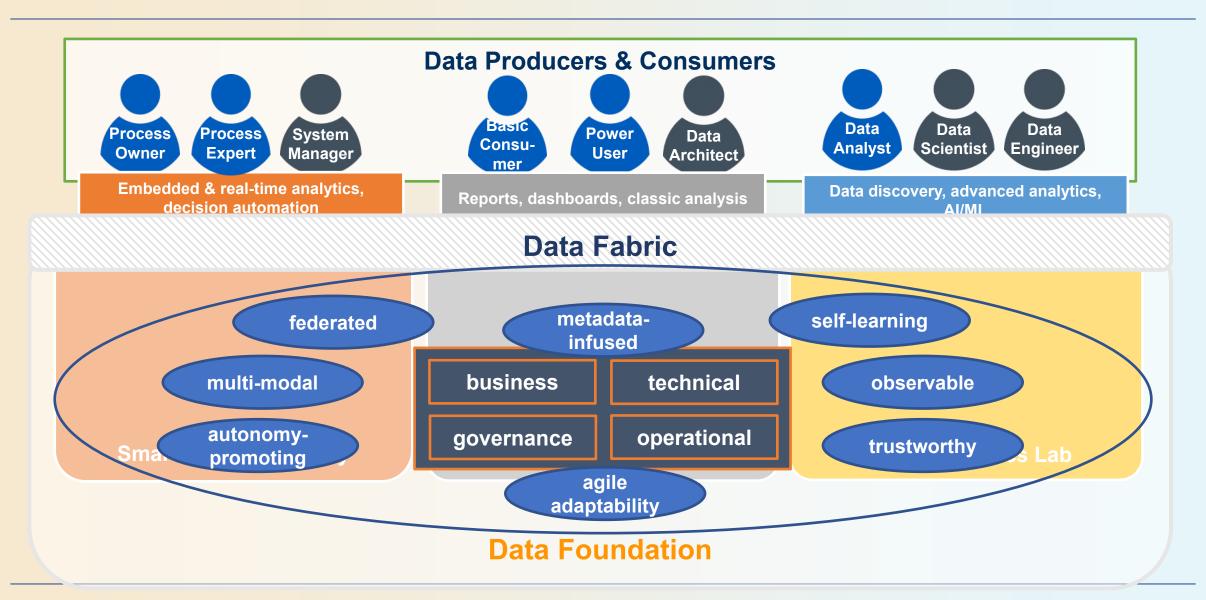

### What makes Orion Data Fabric different from other approaches?

### Orion Data Fabric Capabilities

- Data Cataloging
- End-to-End Data Lineage
- Data Trust Propagation
- Data Profiling
- Metadata Analytics
- Augmented Data Quality
- Data Observability
- Rapid Execution: 2 4 weeks