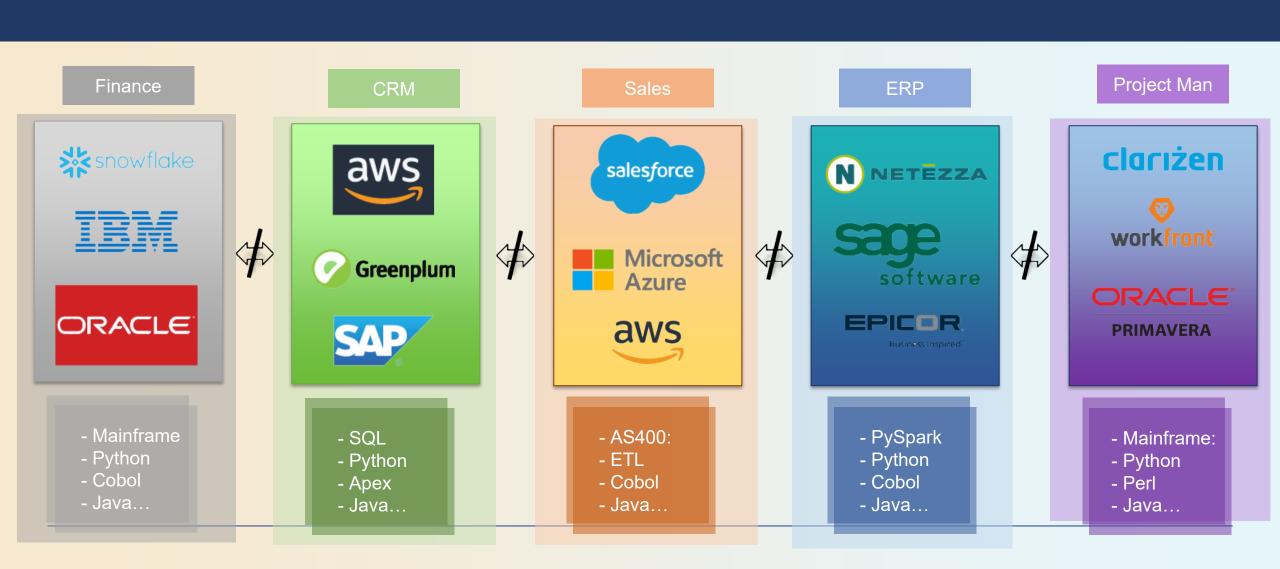

## **Enterprise Information Assets are Siloed**

Functional areas that utilize software or in-house platforms can't communicate

### **EIIG Self-defined Data Fabric**

60+ Technologies - Automatically

On-Prem / Cloud

### Structured Data

(SQL, ETL, COBOL/JCL, SAS, JAVA, SCALA, PYTHON, REPORTS)

#### Unstructured Data

(EXCEL, PDF)

#### **Big Data**

(HADOOP, HIVEDB, SPARK)

### **Business Glossary**

(TERMS, ACRONYMS, KPI'S, ETC.)