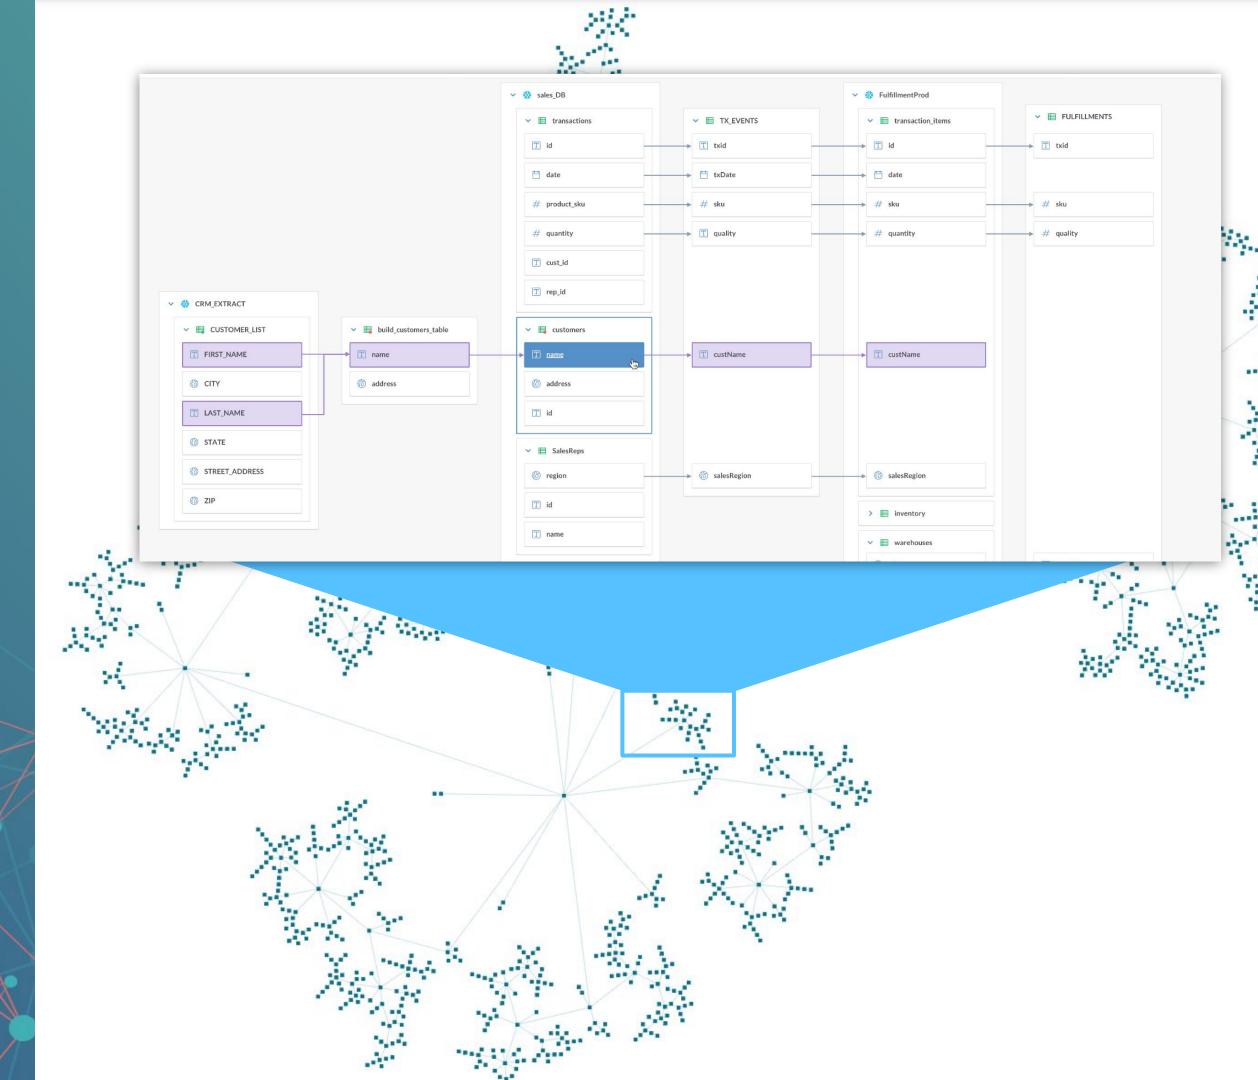

### data.world is built to help customers meet these core needs

Clearly understood and validated data answers to improve data literacy and efficiency

Understandable and reusable data products

Valuable insights about your data landscape and user behaviors

# Eureka<sup>TM</sup>

Automation and answers powered by the knowledge graph