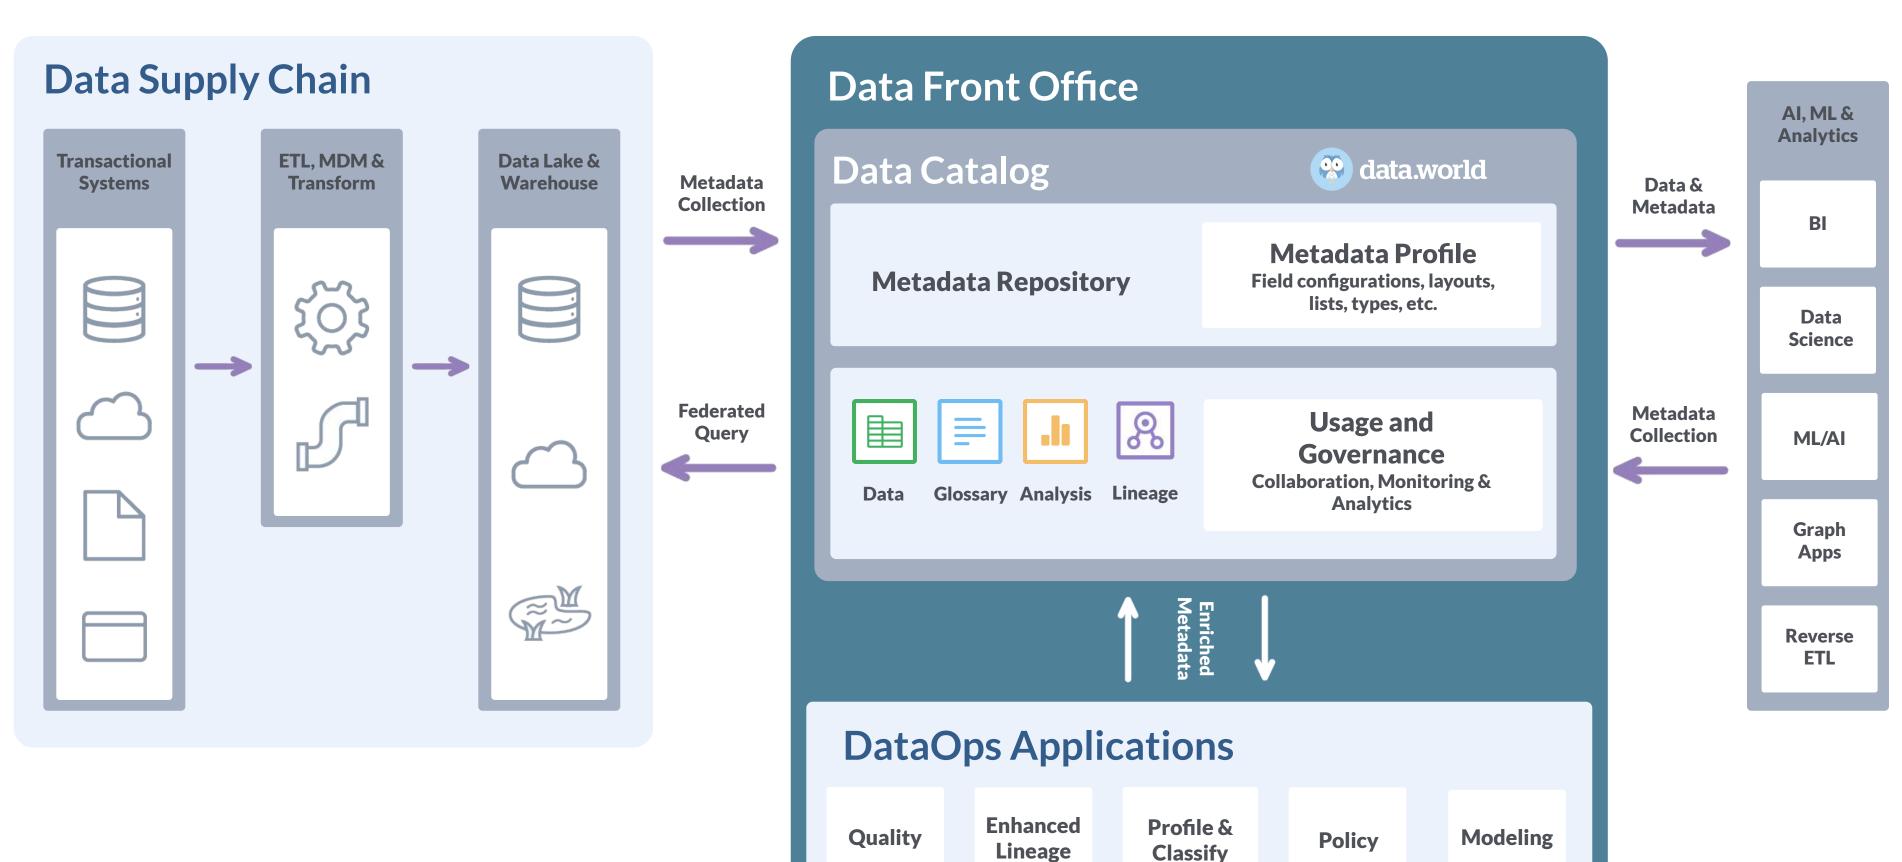

### data.world: The Front Office for Data & Analytics

### data.world is built to help customers meet these core needs

Clearly understood and validated data answers to improve data literacy and efficiency

Understandable and reusable data products

Valuable insights about your data landscape and user behaviors