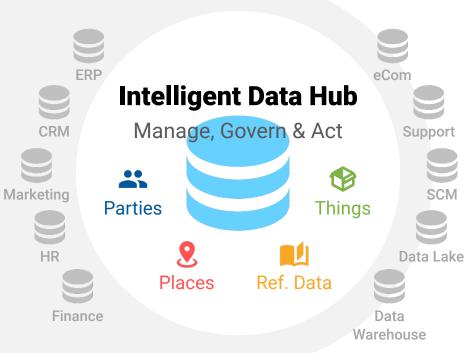

### A Data Hub manages your core data about...

#### **Parties**

People, individuals, organizations, customers, suppliers, partners, legal entities, students, etc.

### **Places**

Locations, addresses, facilities, stores, campus, warehouses, geographies, buildings, spaces, etc.

### Things

Products, items, packages, equities, securities, assets, accounts, business units, hierarchies, etc.