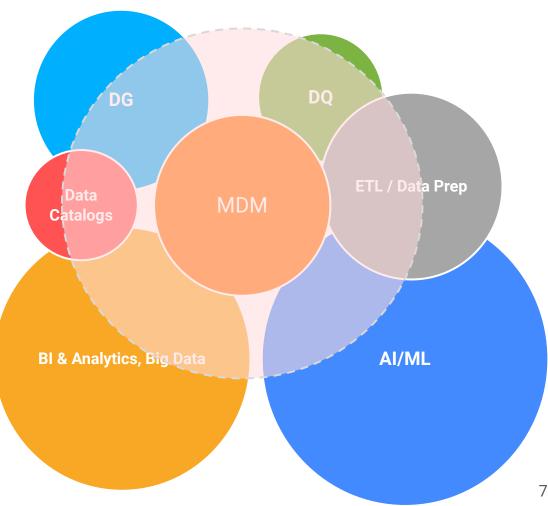

### Semarchy Delivers Comprehensive Data Management Capabilities

Beyond MDM - Including DQ, DG, Data Catalogs, Dashboarding, Data Prep, etc.