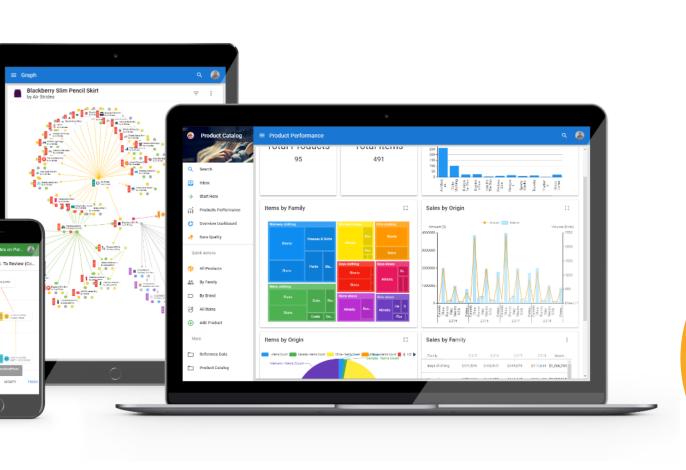

### DM - Your critical data under control

Build amazing data apps Intuitive self-service UX

Increase value of your data Enhance, standardize, blend data

Gain control over data Enforce data quality & policies

Reclaim ownership
All critical data in one place