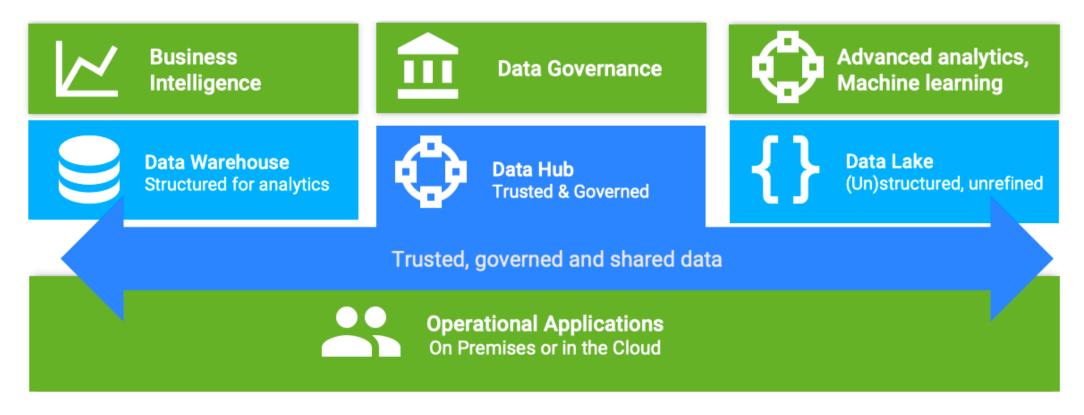

### **End-to-End Data Management**

Beyond MDM: One platform enabling the Intelligent Data Hub™

### The Intelligent Data Hub™

One Application does it all!

The Intelligent Data Hub™
brings together information
that lives across applications
such that it can be governed,
mastered and managed in a
centrally understood, nondisruptive way.