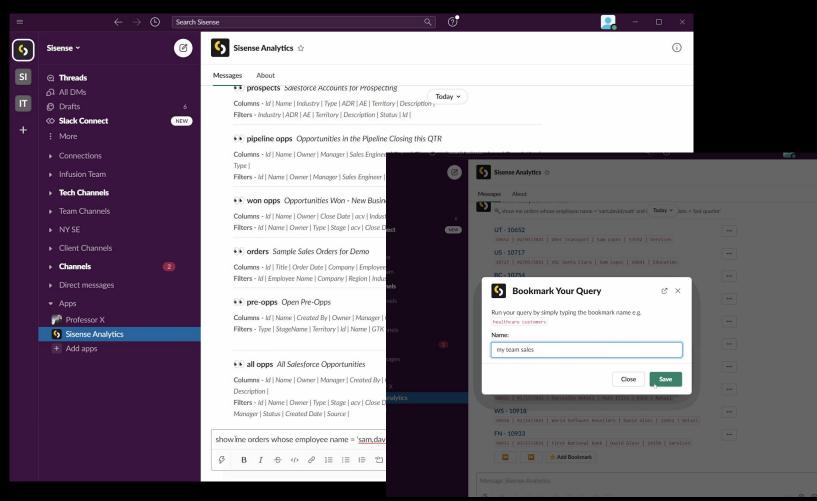

#### **Sisense Infusion for Slack**

Leverage Al-driven analytics to type a question and get answers without ever leaving Slack

Ask, explore and take next-step actions directly from any inquiry

Incorporate alerting capabilities into your workflow to be notified of any business change