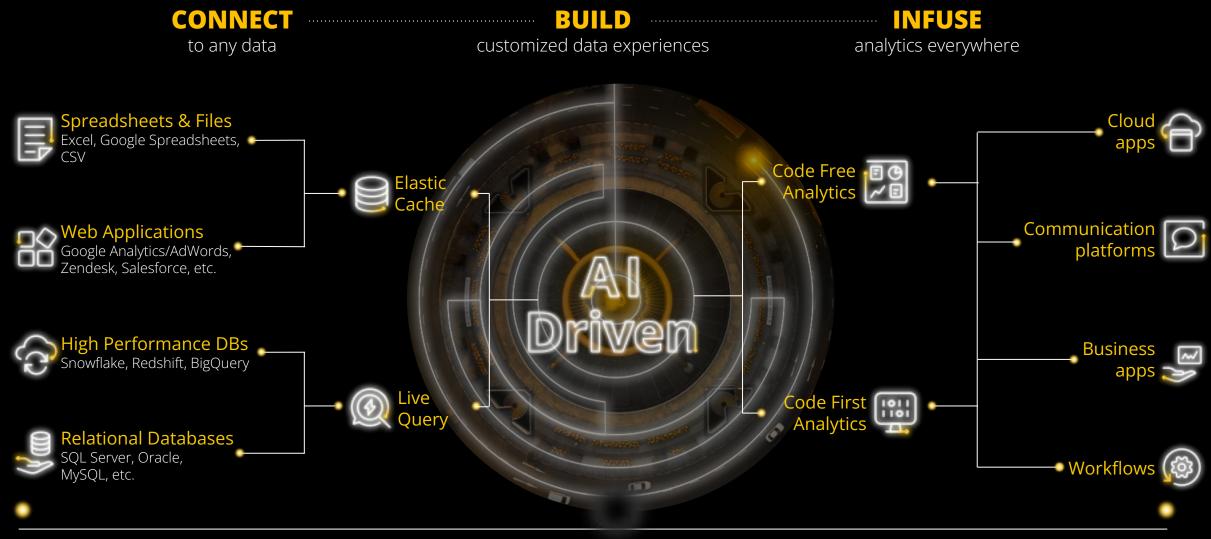

rd
- Mobile: data on your phone
- <u>Embedded</u>: data in any





Infuse Analytics Everywhere

#### The Dashboard Adoption Paradox

A mindset in which an organization believes that a data driven culture can be achieved solely through the perfection of its dashboards and analytics.

A failure to acknowledge the human component of an analytical workflow.

#### Escape The Paradox

#### Dashboards aren't for everyone!

- Alternate outlets of insights
- Intuitive access
- Appropriate presentation

## People need the right insights at the right time

- Embed into our users' day to day workflows
- Proactive analytic context

#### Think Beyond the Dashboard

- What actions will our users take once they have their answers?
- How can we make these tasks easier?

•



#### Sisense Fusion Platform



#### Thank You.



**Sisense** Infuse Analytics Everywhere