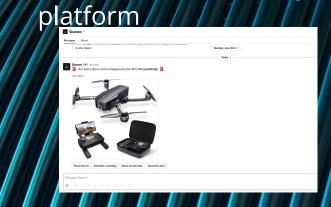

#### **Sisense Infusion for Slack**

Leverage Al-driven analytics to type a question and get answers without ever leaving Slack

Ask, explore and take next-step actions directly from any inquiry

Incorporate alerting capabilities into your workflow to be notified of any business change