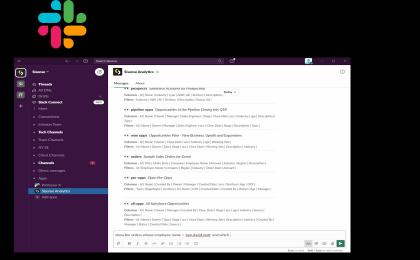

#### **Sisense Infusion for Slack**

Leverage Al-driven analytics to type a question and get answers without ever leaving Slack

Ask, explore and take next-step actions directly from any inquiry

Incorporate alerting capabilities into your workflow to be notified of any business change