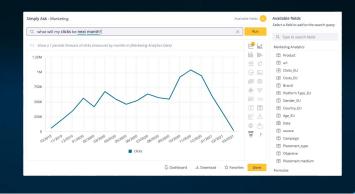

#### <u>Exploration</u>

- <u>Filter</u> & <u>drill</u>: change scope
- <u>Suggestions</u>: related fields and analyses
- <u>Natural language query</u>: ask questions in plain text