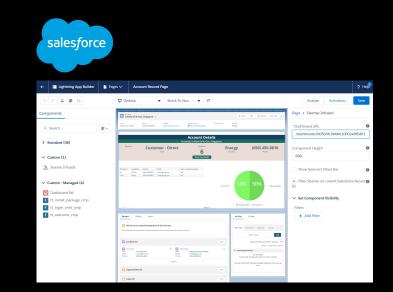

#### Infusion Apps

**Sisense Infusion for Salesforce** 

Connect cloud, on-premise and in-app data together for the ultimate 360 degree view of customers

Analyze, explore and take next-step actions directly from any custom widget

Infuse unique, interactive analytics anywhere in Salesforce for the right intelligence at the right time