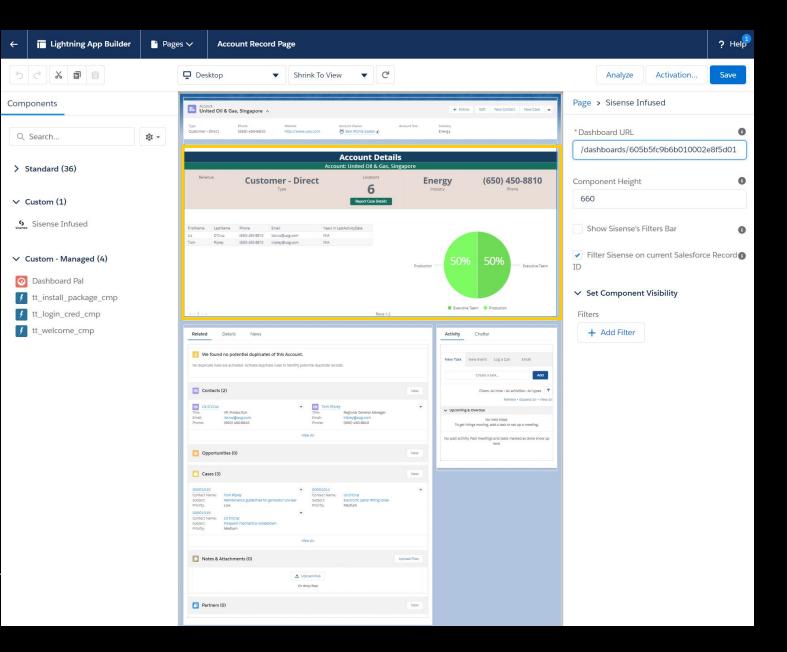

#### Infusion Apps

**Sisense Infusion for Salesforce** 

Connect cloud, on-premise and in-app data together for the ultimate 360 degree view of customers

Analyze, explore and take next-step actions directly from any custom widget

Infuse unique, interactive analytics anywhere in Salesforce for the right intelligence at the right time