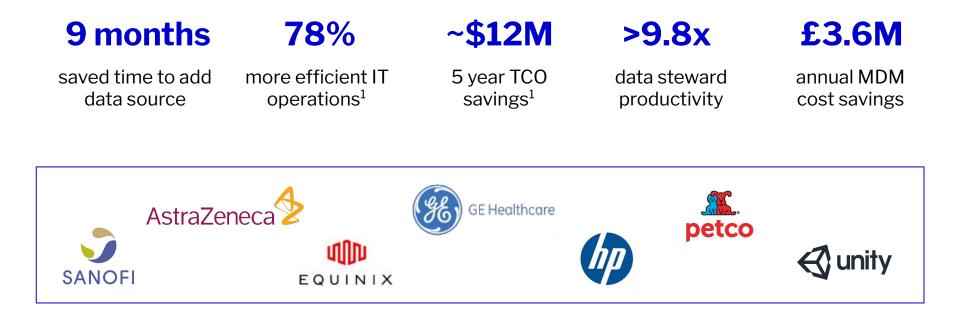

RELTIO CONNECTED

A few examples of IT savings our customers have achieved

<sup>1</sup> The Total Economic Impact of the Reltio MDM Platform. Forrester. Sep 2022.

#### What Most Get Wrong About MDM

- **Myth 1:** MDM is a complex, highly technical project that doesn't deliver on business outcomes.
  - One of our customers, AstraZeneca lowered TCO by £3.6M by consolidating 66 MDM systems to 3 with Reltio.
- Myth 2: MDM takes several years to implement
  - With Reltio Velocity Packs, we have demonstrated that customers can go live with an MVP implementation in 90 days by focusing on the most value added aspects first
- **Myth 3:** MDM is only about data deduplication
  - MDM is much more than that. It includes data integration, cleansing, standardizing, managing hierarchies, enriching the data, and more