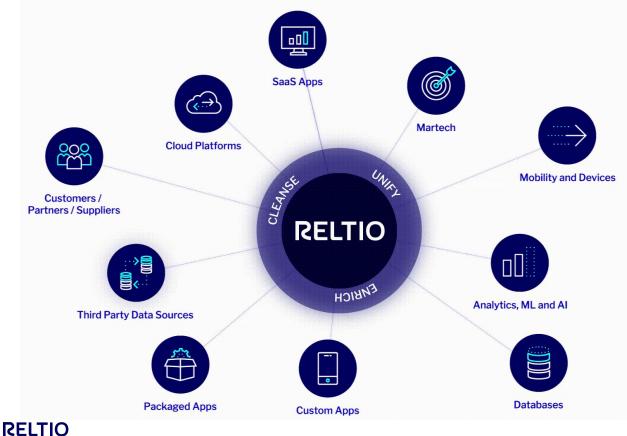

## Reltio Connected Data

Platform

#### Faster, easier path to unified, trusted core data and immediate impact

Single source of reliable core data

Trusted data with milliseconds latency

Time to value <90 days

Simple, flexible MDM saves costs

#### Simplifies and accelerates deployment with:

Out-of-the box, industry-specific configurations and data models

Prescriptive implementation with predefined assets enabling value in less than 90 days

Prebuilt connectors to popular applications and data enrichment sources