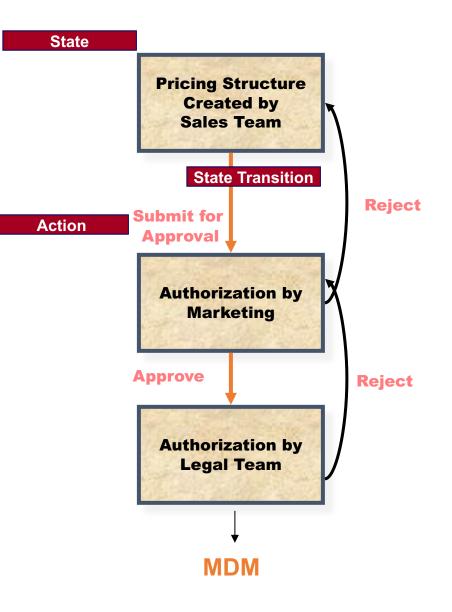

### **MDM and Workflow**

- MDM has Workflow (and we must use)
- MDM doesn't have workflow (so we must bring the master data to it)