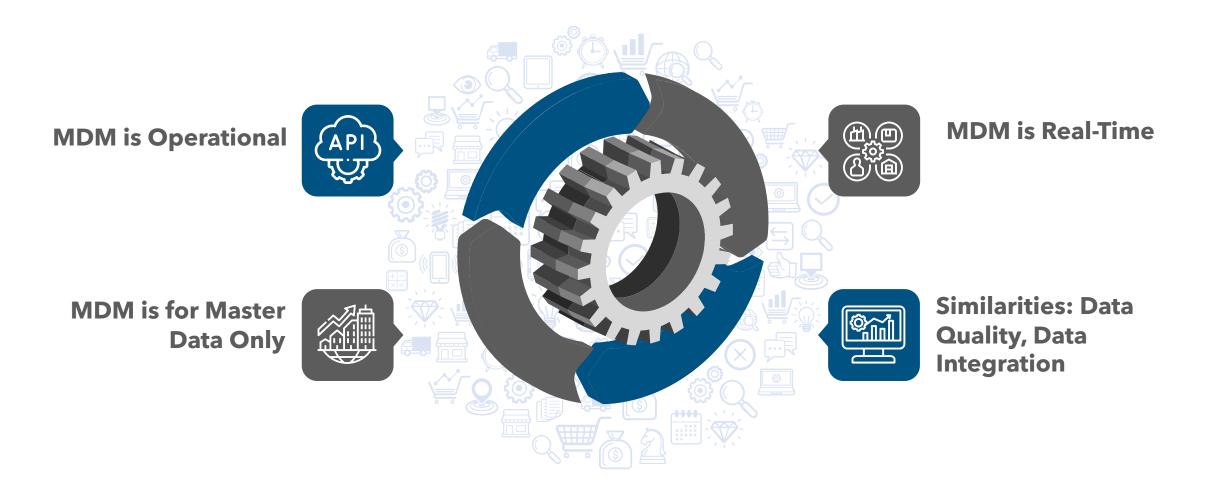

# MDM is for Operational Data

# MDM is for Analytical Data

**All MDM** Subject Areas Will go as Slow as the First One