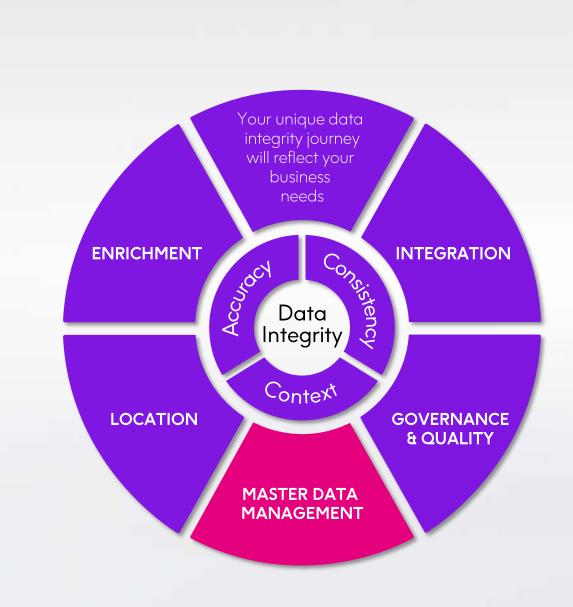

## But data integrity is a journey...

- Every journey to data integrity is unique and driven by business initiatives
- Market trends are accelerating the need for data integrity
- Precisely can help you at every step of your data integrity journey

## Modern MDM data integrity outcomes

Modern MDM to improve the quality, react faster, and be more agile with your most important data.