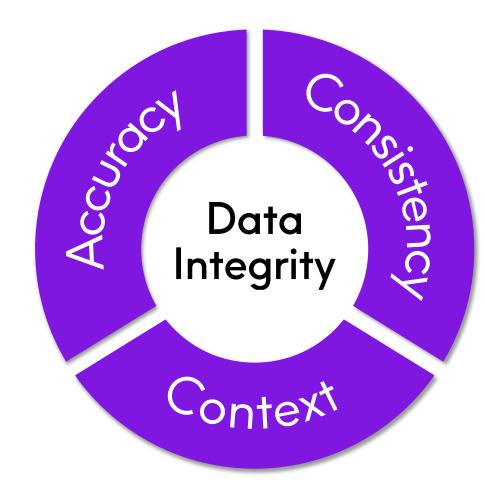

## Modern master data management requires data integrity

Data integrity is data with maximum accuracy, consistency, and context for confident business decision-making