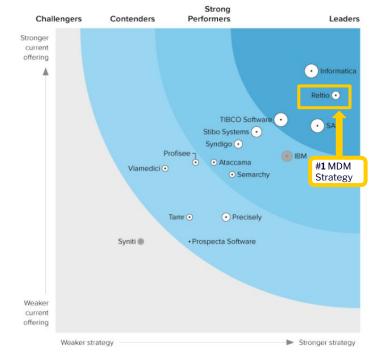

#### Leader in Forrester Wave<sup>™</sup> Master Data Management Q2 2023

*Reltio earned the highest score possible in 10 criteria including Security; Matching, Linking, Entity Resolution; Multidomain; Scalability; Adoption; Roadmap; among others* 

- "Reltio's real-time Al-driven MDM delivers exceptional data quality and customer 360."
- "It provides sophisticated ML models capable of integrating entities across domains through built-in entity-graph modeling in real time, automated stewardship, and a secure and scalable platform."
- "Reltio's Connected Data Platform is a cloud-native solution offered on public and multi-cloud environments."
- "Its mature product offering is multidomain and includes advanced data enrichment, business templates, and features for compliance.