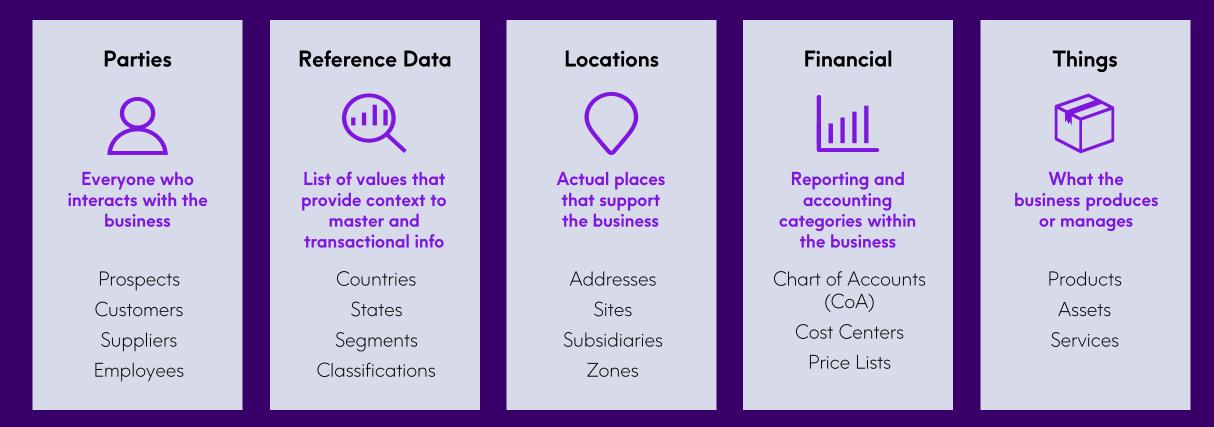

#### Common Misconceptions About Master Data Management

Presented by: William McKnight "#1 Global Influencer in Big Data" Thinkers360 President, McKnight Consulting Group 3 x Inc 5000







### Master Data Management Powered by Data Integrity

Susan Pawlak Senior Manager Product Marketing, Precisely



## Introduction



**Susan Pawlak** Senior Manager Product Marketing, Precisely

# To compete and thrive in today's dynamic economy....

# 

# your core business data must be

right, compliant, and available everywhere it's needed—faster.

## Master data domains ++



## Modern MDM challenges



Modern MDM demands more augmented capabilities to meet a dynamic market

## Modern master data management requires data integrity

Data integrity is data with maximum accuracy, consistency, and context for confident business decision-making



## But data integrity is a journey...

- Every journey to data integrity is unique and driven by business initiatives
- Market trends are accelerating the need for data integrity
- Precisely can help you at every step of your data integrity journey



## Modern MDM data integrity outcomes



Modern MDM to improve the quality, react faster, and be more agile with your most important data.

## Value of data integrity powered MDM





#### The leader in data integrity

Our software, data enrichment products and strategic se