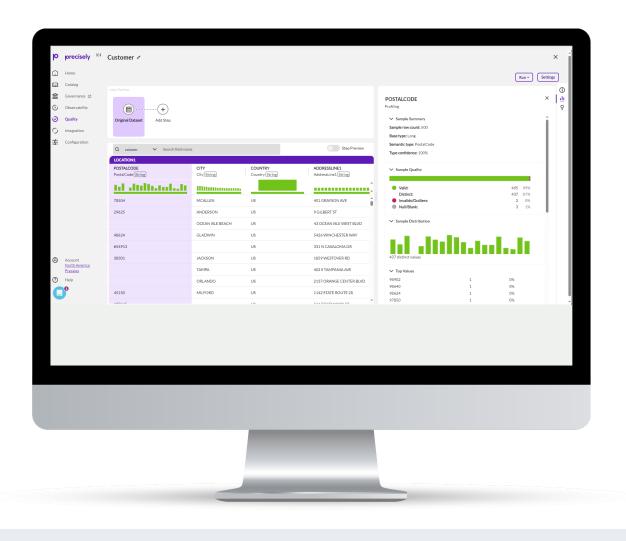

# Delivering trustworthy data

Automate data movement

Cleanse and enrich

3 Proactively monitor data

Streamline governance

# Delivering trustworthy data

Automate data movement

Accelerate Confident Decision Making

Cleanse and enrich

Streamline data integrity processes

3 Proactively monitor data

Uncover data anomalies

Streamline governance

Enable a shared understanding of data