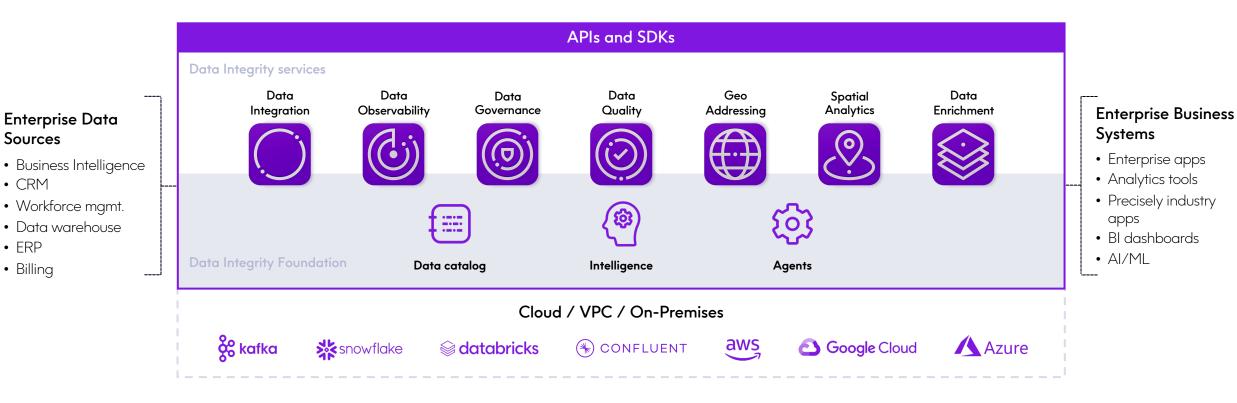

## Data Integrity Suite 🗘

**Enterprise Data** 

• Workforce mgmt.

• Data warehouse

Sources

• CRM

• ERP

• Billing