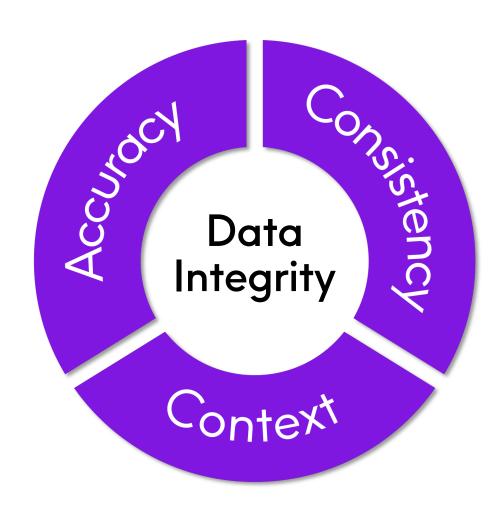

# For trusted data, you need data integrity

Data integrity is data with maximum accuracy, consistency, and context for confident business decision-making