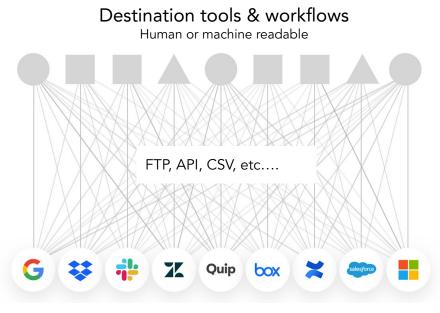

## The Onna Knowledge Integration Platform

Your ONE, consistent method for discovery collection across your workplace apps

### What data and systems does Onna enable?

Onna provides a no-code connector approach to getting data into the platform for the most common enterprise workplace apps, and an API for when a connector is not available.