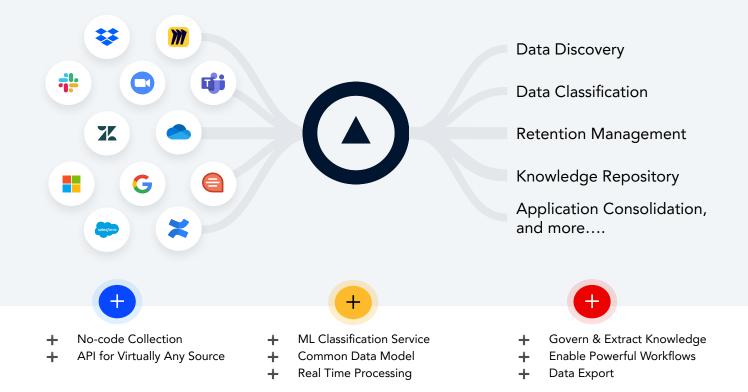

## What if you could....

Connect

Know

Find what's important and gain insights faster without having to manually sift through everything

Take action for eDiscovery

using newly discovered knowledge

One-off methods to identify and extract data from each app individually is inconsistent, time-consuming, error-prone and expensive.

## The Onna Knowledge Integration Platform

Your ONE, consistent method for discovery collection across your workplace apps

### What data and systems does Onna enable?

Onna provides a no-code connector approach to getting data into the platform for the most common enterprise workplace apps, and an API for when a connector is not available.