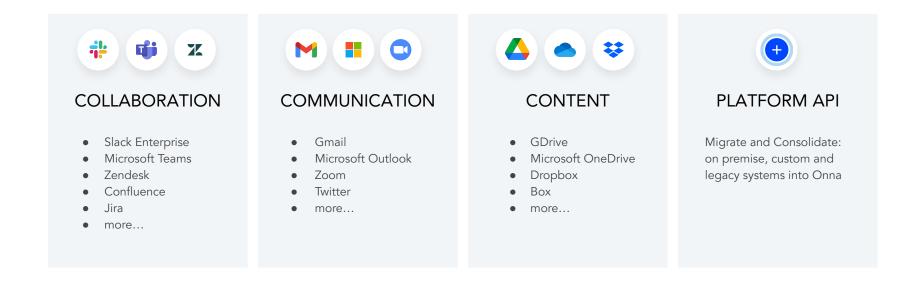

Collaboration, Communication, Content Apps

### What data and systems does Onna enable?

Onna provides a no-code connector approach to getting data into the platform for the most common enterprise workplace apps, and an API for when a connector is not available.