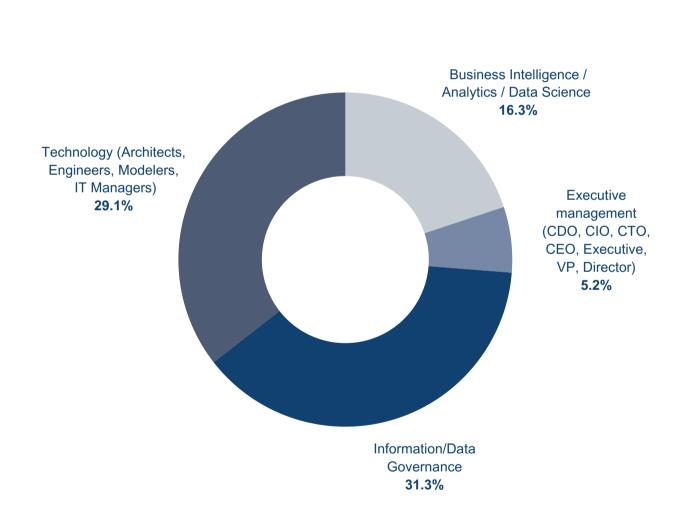

## Demographics & Audience Engagement

DATAVERSITY draws leading minds in the Data Management and data education industries, including C-suite management, experts in business intelligence, engineers, Data Governance officials, and many more.