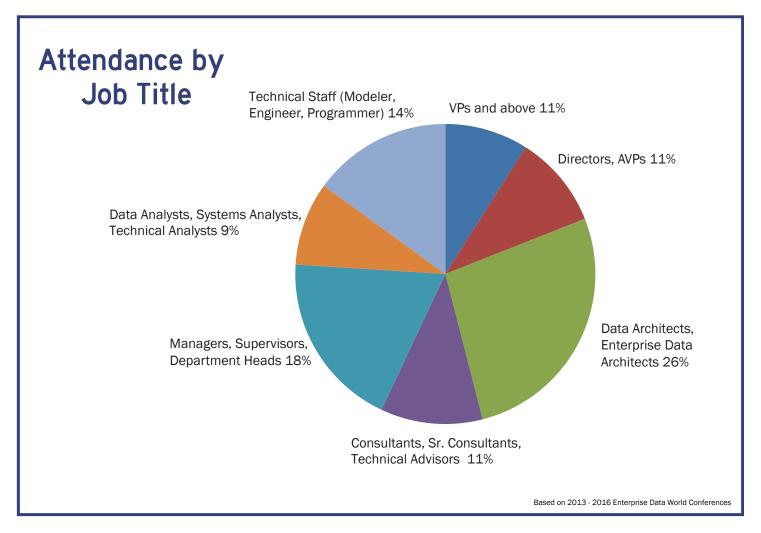

# **EXECUTIVES IN ATTENDANCE:**

| 11% | VP-level and above (VP, SVP, EVP, CTO, CIO, President)                                                              |
|-----|---------------------------------------------------------------------------------------------------------------------|
| 11% | Director-level (Director, AVP)                                                                                      |
| 18% | Manager-level (Mana <mark>ger, Seni</mark> or Manager, P <mark>roject M</mark> anager)                              |
| 26% | Architects (Data Arc <mark>hitect, E</mark> nterprise Architect, Information Arch <mark>itect, IT</mark> Architect) |
| 11% | Advisory-level (Consultant, Sr. Consultant, Technical Advisor, Consulting Engineer)                                 |
| 9%  | Analyst-level (Data Analyst, Systems Analyst, Technical Analyst)                                                    |
| 14% | Technical Staff (Programmer, MTS, Modeler, DBA)                                                                     |